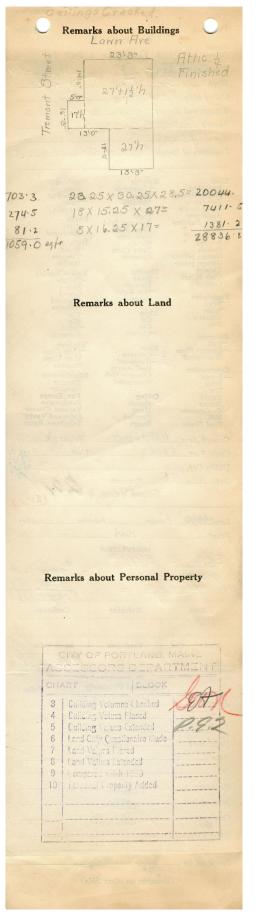

## 1924 Portland Tax Records: 62 Lawn Avenue, Portland, 1924

#10/2 Po.\_\_\_\_nd, Aaine Assessment 19 Name Browne Victoria A Dev of Owner Street Lawn Ave .. No. 62 6 Block 32 Lot 271 Use of Bldg. Name Tenants and Rooms Rentals Age 2 Condition of Repair Exterior -Clapboards Siding Shingles Stucco Paper Tapestry Brick Com. Brick Galv. Iron Stone Terra Cotta Concrete leating Class Bungalow Single House Two family Apartment Store Building Office "Pactory" Storage Stables Garage, private Garage, public Theatre Club House Cottage Plumbing Common Individual Open Set tubs Finish Plain Hardwood Halls Wood Terrazzo Marble Marble Roof — Roofing — Shingle Slate Gravel Prepared Asbestos Flat Hip —Gable Dormers Windows Heating Stove Furnace Hot Water Steam Foundation Brick Stone Concrete Pile Light Oil Gas Electric Basement Full Floor - Common - Hardwood Re-Concrete Concrete Slab Waterproof Windows Plain Glass Wire Glass Shutters -Cement Floor Waterproof Construction Miscellaneous Frame Brick Tile Blocks Stucco Re-Concrete Mill Steel Frame Elevator Sprinkler Fire Escape Refrigerator Vacuum Cleaner Safes and Vaults Telephone Equip. Ceiling Plaster Metal Panelled Rough Ground Area 10590g-/+ Height 28'-6"; 27 .... Unit ..... 19 Cubic Feet 28836 .cts. 0 300 Utility Dep. . 40 .....Per cent. Dep. ..... Sound Value, \$ 3 114 Land 4500 Corner Alley ..... Interior.... ..... Depth ..... .....ft. Front ----COMPUTATION 6170 0 1234 100×20 XO 154 1+2 1072138 Multiplier Coefficient Area Land Value Coefficient Unit Year \$ 1012 1400 19 Surveyed by ... 1924 (Remarks on other Side) 1-2