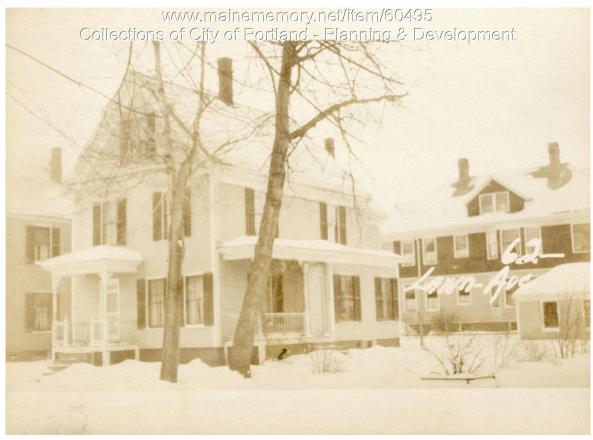

## 1924 Portland Tax Records: 62 Lawn Avenue, Portland, 1924

| Owner:           | Devisees of Victoria A. Browne             |
|------------------|--------------------------------------------|
| Address:         | 62 Lawn Avenue, Woodfords, Portland, Maine |
| Use:             | Dwelling - Single family                   |
| Local Code:      | Block 132F Lot 22 Book 46 Page 1           |
| MMN item number: | 60495                                      |