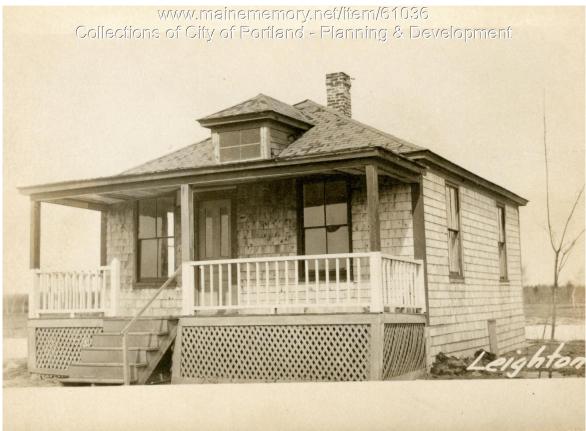

## 1924 Portland Tax Records: 36 Leighton Avenue, Portland, 1924

| Owner:           | Therese Mitchell                               |
|------------------|------------------------------------------------|
| Address:         | 36 Leighton Avenue, Riverside, Portland, Maine |
| Use:             | Bungalow                                       |
| Local Code:      | Block 305B Lot 9 Book 47 Page 2                |
| MMN item number: | 61036                                          |