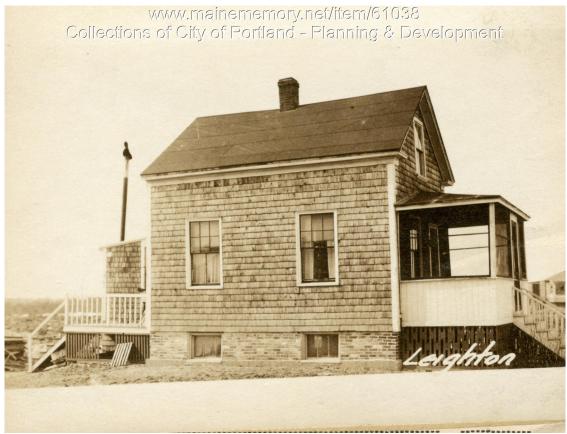

## 1924 Portland Tax Records: Dwelling, Leighton Avenue, Portland, 1924

| Owner:           | Anna E. Burnell                             |
|------------------|---------------------------------------------|
| Address:         | Leighton Avenue, Riverside, Portland, Maine |
| Use:             | Dwelling - Single family                    |
| Local Code:      | Block 306A Lot 2 Book 47 Page 1             |
| MMN item number: | 61038                                       |