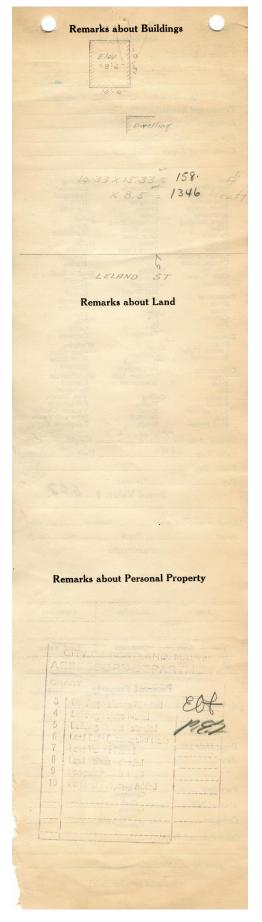

1924 Portland Tax Records: Assessor's Record, 57 Leland Street, Portland, 1924

Pol\_nd, laine Assessment 19 Name Indge Charles Owner ,1 Street Lelana .... No.3 133H Lot 12 25 Block Use of Bldg. Private Garage. Name ... Tenants and Rooms One Tenan Rentals Owner occupies Age About 6 years Condition of Repair \_\_\_\_\_ Class Bungalow Single House Two family Apartment Store Building Office " Factory " Stotage " Stables Garage, public Theatre Club House Cottage Exterior Clapboards Siding Shingles Stucco Paper Tapestry Brick Com. Brick Galv. Iron Stone Terra Cotta Concrete Plumbing Common Individual Open Set tubs Finish Plain Hardwood Halls Wood Terrazzo Marble Heating Stove Furnace Hot Water Steam Roof – Roofing Shingle Slate Gravel Prepared Asbestos Flat Hip Gable Dormers Foundation Brick Stone Light Oil Gas Electric Concrete Pile Basement Full Cement Floor Waterproof Floor Common Hardwood Re-Concrete Concrete Slab Waterproof Windows Plain Glass Wire Glass Shutters Construction Miscellaneous Elevator Sprinkler Fire Escape Refrigerator Vacuum Cleaner Safes and Vaults Telephone Equip. Frame Brick Tile Blocks Stucco Re-Concrete Mill Steel Frame Ceiling Plaster Metal Panelled Rough 158 0g-ft Height ... Ground Area ... Cubic Feet 1346 .. Unit ... / W VI Utility Dep. . 0 .....Per cent. Dep. ..... Sound Value, \$ 142 Land 46.2.7. Corner. ..... Alley Interior ..... Depth ..... -.....ft Front ..... COMPUTATION Multiplier Coefficient Area Unit Coefficient Land Value Year 19 **Personal Property** Value Animals ... ..... No. ... \$..... " ..... Female ... Dogs, Male ..... ...... Year ..... Auto ... . " . " Good Common Good Common Furniture ..... Musical Inst. .... Other Personal Property ..... Surveyed by Familer Halbrack (Remarks on other Side) 2-2