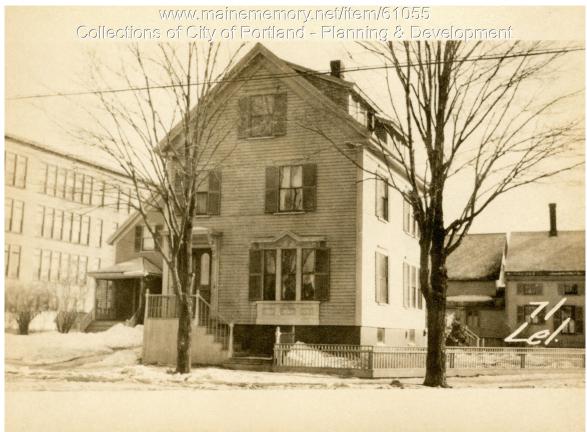

## 1924 Portland Tax Records: 71 Leland Street, Portland, 1924

| Owner:           | Abigail C. Wilson                                 |
|------------------|---------------------------------------------------|
| Address:         | 71 Leland Street, Deering Center, Portland, Maine |
| Use:             | Dwelling - Two family                             |
| Local Code:      | Block 135E Lot 23 Book 47 Page 1                  |
| MMN item number: | 61055                                             |