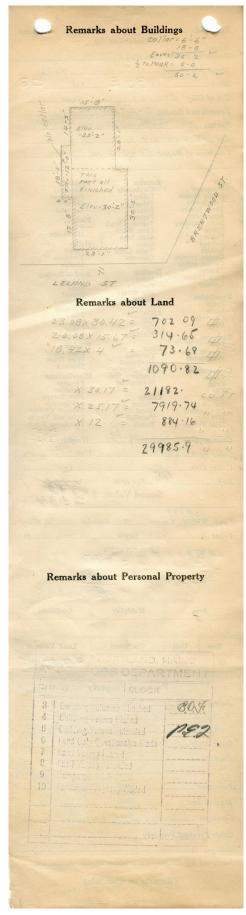

## 1924 Portland Tax Records: 71 Leland Street, Portland, 1924

Pornad, aine Assessment 19 Name Owner Wilson Abigail C No.71 Street Leland .Lot Block .. Use of Bldg. Dwelling .. Name .. Tenants and Rooms 1 - 4-Rms - 1 - 5 Rentals 1 2 30 = #3aTotal per Age 50 years t Condition of Repair Fairly Good Class Bungalow Single House Two family Apartment Store Building Office " Factory " Storage " Stables Garage, prime Exterior —Clapboards Siding Shingles Stucco Paper Tapestry Brick Com. Brick Galv. Iron Stone Terra Cotta Concrete Ieating Plumbing Common Individual Open Set tubs Finish Plain Hardwood Halls Wood Terrazzo Marble Stables Garage, private Garage, public Theatre Club House Cottage Marble Roof — Roofing Shingle Slate Gravel Prepared Asbestos Flat Hip — Gable Dormers Heating Stove Furnace Hot Water Foundation Brick Stone Concrete Pile Steam Light Oil Gas Electric Basement Windows Plain Glass Wire Glass Shutters Full Cement Floor Waterproof Floor Common Hardwood - 2 Re-Concrete Concrete Slab Waterproof Shutters Miscellaneous Elevator Sprinkler Fire Escape Refrigerator Vacuum Cleaner Safes and Vaults Telephone Equip. Construction Frame Brick Tile Blocks Ceiling Plaster Metal Panelled Rough Stucco Re-Concrete Mill Steel Frame 1091-29-Height. Ground Area ... Cubic Feet 29986 Utility Dep. ..... 45 Per cent. Dep. ..... Sound Value, \$ 2969 Land 4500 Corner..... Alley Interior... ..... Depth ..... ...ft. Front ..... COMPUTATION 4777 716 175 = 675 Un 89 84 's for Corner 805 759 Coefficient Area Multiplier Land Value Year Unit Coefficient 7-959 800 19 Surveyed by Fawler Ha (Remarks on other Side) 1922-1078-84-55500+ 1923-1121-97-56944+