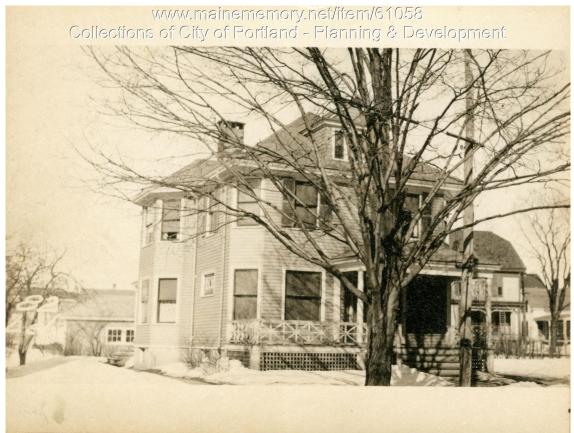

## 1924 Portland Tax Records: 82-92 Leland Street, Portland, 1924

| Owner:           | Lizzie M. Adams                                      |
|------------------|------------------------------------------------------|
| Address:         | 82-92 Leland Street, Deering Center, Portland, Maine |
| Use:             | Dwelling - Single family                             |
| Local Code:      | Block 133E Lot 12 Book 47 Page 1                     |
| MMN item number: | 61058                                                |