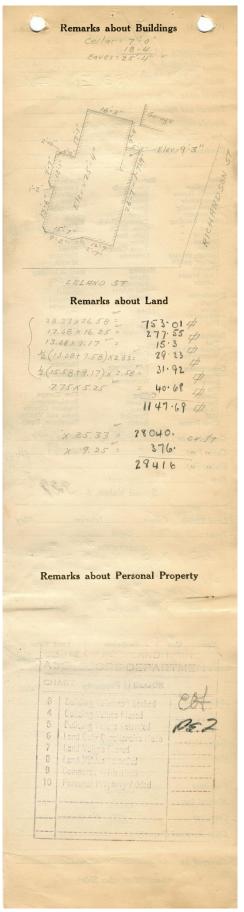

## 1924 Portland Tax Records: 82-92 Leland Street, Portland, 1924

Por id, aine Assessment 19 Name OwnerAdams Lizzie M 82No 8492 Street Leland Block ..... .E.Lot Use of Bldg. Dure Iling. Name Tenants and Rooms. 1- 8 Rentals Quiner Occup Age About Condition of Repair ...... Exterior Clapboards Siding Shingles Stucco Paper Tapestry Brick Com. Brick Galv. Iron Stone Class Bungalow Single House Two family Three family Apartment Store Building Office " Plumbing Common Individual Open Set tubs Finish Office " Factory " <sup>1</sup> Plain <sup>1</sup> Hardwood <sup>17</sup> Sm Stone Terra Cotta Concrete Storage Stables Stables Garage, private Garage, public Theatre Club House Cottage Heating Stove Furnace Hot Water Steam Foundation Brick Stone Light Oil Gas Electric L-Concrete 8/0 Pile Basement Floor Common ←Hardwood Re-Concrete Concrete Slab Waterproof Windows Plain Glass Wire Glass Shutters Full Cement Floor Waterproof Construction Miscellaneous Elevator Sprinkler Fire Escape Refrigerator Vacuum Cleaner Safes and Vaults Telephone Equip. Frame Brick Tile Blocks Stucco Re-Concrete Mill Steel Frame Ceiling Plaster Metal Panelled Rough 114729 pt Height ... Ground Area ... Cubic Feet 28416 Unit\_\_\_\_\_ cts. N 0 Utility Dep. .... 40 Per cent. Dep. ..... Sound Value, \$ 3019 Land 7800 ..... Corner ..... ..... Interior..... Alley ..... Depth ..... .ft. Front ..... COMPUTATION 7413 72 252 20× 14 986 865 108-108 14 1266 1225 Coefficient Multiplier Area Land Value Unit Coefficient Year 1366 1 19 Surveyed by Fourler H (Remarks on other Side) 1-2