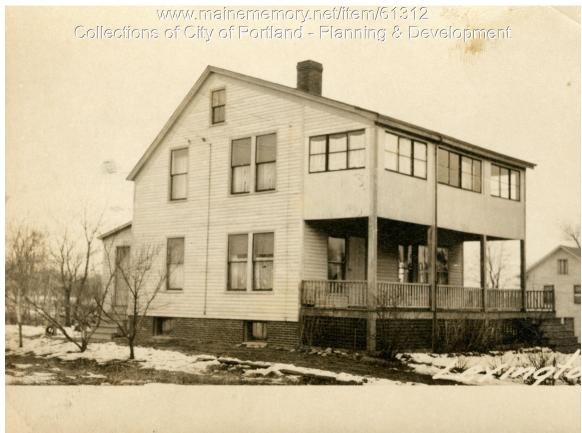

## 1924 Portland Tax Records: 140-154 Lexington Avenue, Portland, 1924

| Owner:           | Hilda A. Manning                                               |
|------------------|----------------------------------------------------------------|
| Address:         | 140-154 Lexington Avenue, North Deering, Portland, Maine       |
| Use:             | Dwelling - Single family                                       |
| Local Code:      | Block 338G Lot 2 Book 47 Page 1                                |
| MMN item number: | 61312                                                          |
| Notes:           | The property was a Block/Lot combination including Lots 3 & 4. |
|                  |                                                                |