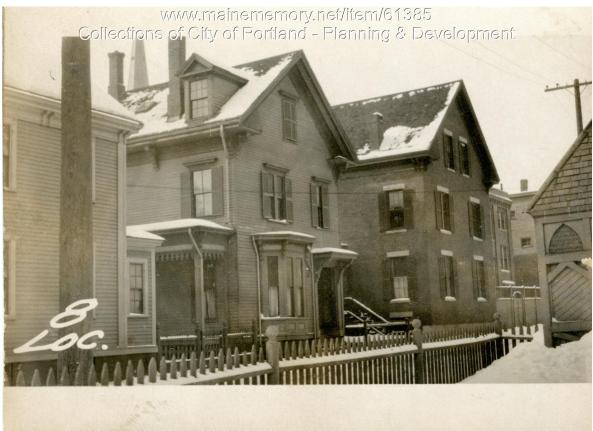

## 1924 Portland Tax Records: 6-8 Locust Street, Portland, 1924

| Roman Catholic Bishop of Portland              |  |
|------------------------------------------------|--|
| 6-8 Locust Street, East End, Portland, Maine   |  |
| Dwelling - Single family                       |  |
| Block 21D Lot 18 Book 47 Page 1                |  |
| MMN item number: 61385                         |  |
| The property was known as St. Anthony's Guild. |  |
|                                                |  |