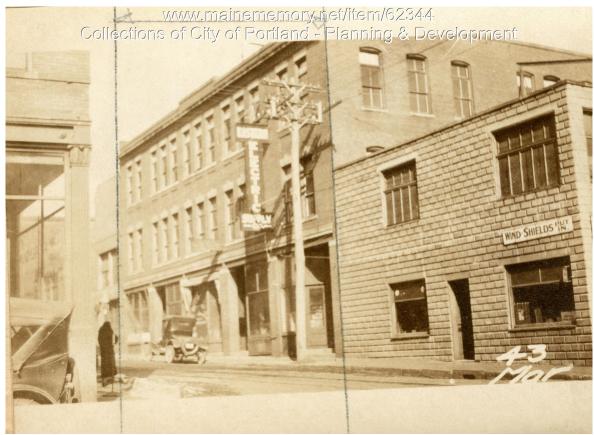

## 1924 Portland Tax Records: 45-53 Market Street, Portland, 1924

| Owner:           | Roscoe S. Davis                                          |
|------------------|----------------------------------------------------------|
| Address:         | 45-53 Market Street, Old Port, Portland, Maine           |
| Use:             | Factory & Office                                         |
| Local Code:      | Block 32A Lot 3 Book 49 Page 1                           |
| MMN item number: | 62344                                                    |
| Notes:           | The property was subsequently owned by Edwin J. Dreyfus. |