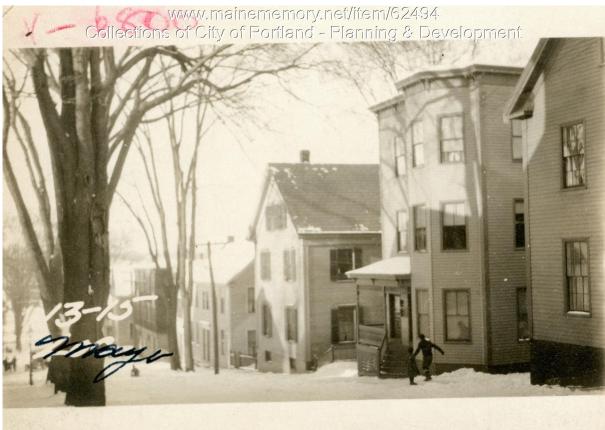

## 1924 Portland Tax Records: 13-15 Mayo Street, Portland, 1924

| Owner:           | Charles R. Whitcomb                            |
|------------------|------------------------------------------------|
| Address:         | 13-15 Mayo Street, Bayside, Portland, Maine    |
| Use:             | Dwelling - Three Family                        |
| Local Code:      | Block 22J Lot 15 Book 50 Page 1                |
| MMN item number: | 62494                                          |
| Notes:           | The property was also owned by John F. Wilson. |