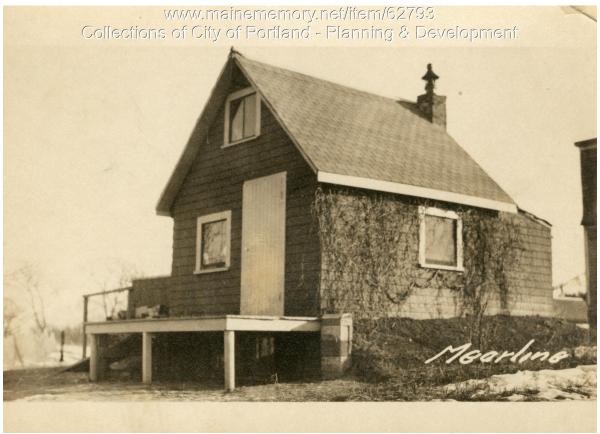

## 1924 Portland Tax Records: Dwelling, Mereline Avenue, Portland, 1924

Po.\_\_nd, Maine Assessment 19 Name Owner Colbath William L Street Mereline lots 324 etc .No ..... Block 260C Lot 5-6 Tenants and Rooms\_1 - 1 ROOM Rentals O.W.N.F.R. Age 15 YAS Condition of Repair POOR Class Exterior Bungalow Clapboards Single House-Shace Siding Two family Stucco Three family Stucco Acastment Paper Plumbing ) Common Individual Open Set tubs Stingles Stucco Paper Tapestry Brick Com. Brick Galv. Iron Stone Terra Cotta Concrete Three family Apartment Store Building Office " Factory " Stables Garage, private Garage, public Theatre Club House Cottage Finish Plain Hardwood Hardwood Halls Wood Terrazzo Marble Roof — Roofing Shingle Slate Gravel Prepared Arsbestos Flat Heating LStove Furnace Hot Water Steam Foundation Brick Stone Light Gas Electric Flat Hip Gable Concrete Pile - Gable Dormers Basement Full Cement Floor Waterproof Floor Common Hardwood Re-Concrete Concrete Slab Waterproof Windows Plain Glass Wire Glass Shutters Construction Miscellaneous Elevator Sprinkler Fire Escape Refrigerator Vacuum Cleaner Safes and Vaults Telephone Equip. Prame Brick Tile Blocks Stucco Re-Concrete Mill Steel Frame Ceiling Plaster Metal Panelled Rough Ground Area 2.2.7 Saffar RBGARD Height 10 0 Unit 4510 cts Cubic Feet 22.75 Utility Dep. .....Per cent. Sound Value, \$ 307 Land 5715 Corner Interior Alley COMPUTATION area questioned Area Multiplier Coefficient 5747 117 6723 Year Unit Coefficient Land Value  $\gamma$ \$33 6723 19 . .005 Surveyed by \_\_\_\_\_ (Remarks on other Side)

## 1924 Portland Tax Records: Dwelling, Mereline Avenue, Portland, 1924

Owner:William L. ColbathAddress:Mereline Avenue, Bradleys Corner, Portland, MaineUse:Dwelling - Single familyLocal Code:Block 260C Lot 5 Book 50 Page 1MMN item number:62793