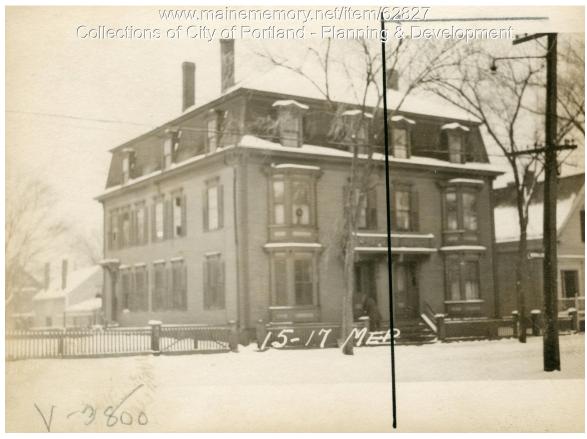

## 1924 Portland Tax Records: 13 Merrill Street, Portland, 1924

| Owner:           | Alice Bradbury Libby                                       |
|------------------|------------------------------------------------------------|
| Address:         | 13 Merrill Street, East End - Munjoy Hill, Portland, Maine |
| Use:             | Dwelling - Two family                                      |
| Local Code:      | Block 14F Lot 13 Book 50 Page 1                            |
| MMN item number: | 62827                                                      |