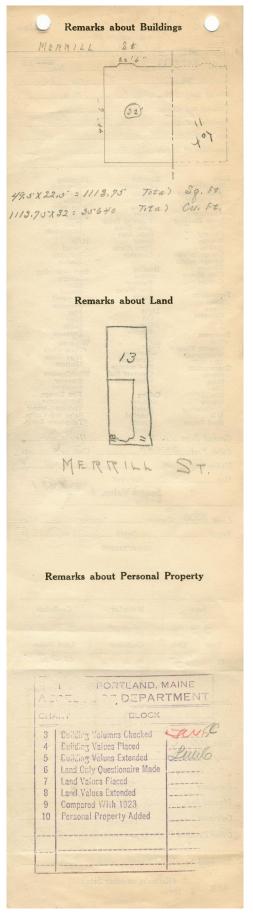

## 1924 Portland Tax Records: 13 Merrill Street, Portland, 1924

Po\_nd, laine Assessment 19 Name Owner Libby Alice Bradbury Street Merrill ..... Block 14.7. Lot 1.3. Tenants and Rooms. Rentals 18 - 1 5 Torar 1332 Class Bungalow Single House "Two family Three family Apartment Store Building Office Building Office Building Storage " Storage " Storage minester Storage Sto Exterior Clapboards Siding Shingles Plumbing Leommon Individual Open Set tubs Finish Plain Hardwood Stucco Paper Tapestry Brick Com. Brick Galv. Iron Stone Halls Wood Terrazzo Marble Stone Terra Cotta Concrete Stables Garage, private Garage, public Theatre Club House Cottage Marble Roof — Roofing Shingle Slate Gravel Prepared Asbestos Flat Hip Gable Dormers Frain Glass Windows Windows Windows Windows Windows Windows Windows Mircellaneous Heating Stove Furnace Hot Water Steam Foundation Brick Stone Concrete Pile Light -Gas Electric Basement Full Floor Common Hardwood Re-Concrete Concrete Slab Waterproof Cement Floor Waterproof DIRT Construction Frame Brick Tile Blocks Stucco Re-Concrete Mill Miscellaneous Elevator Sprinkler Fire Escape Refrigerator Vacuum Cleaner Safes and Vaults Telephone Equip. Ceiling Plaster Metal Panelled Rough Mill Steel Frame Ground Area .1.11.4 Height 32 Cubic Feet 35640 Unit\_\_\_\_\_\_cts. Utility Dep. Dep. .....Per cent. Sound Value, \$ 1102 Land. 3300 Corner...... Interior...... ..... Alley COMPUTATION Multiplier Coefficient Area 3300 3300 Land Value Year Unit Coefficient 49 19 3300 Surveyed by MaIHEBSELL-RIBO- DUFF (Remarks on other Side) APR - 5 1924