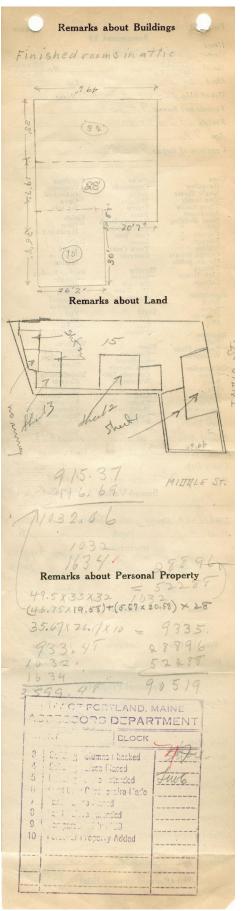

## 1924 Portland Tax Records: 35-39 Middle Street, Portland, 1924

1-3 3. Por d, aine Assessment 19 Name Owner Romanow Goldie oldie No 52-60 35-39 Street India Block 29 Lot ...... Use of Bldg. Stores + Presling Name. Tenants and Rooms. 9 + 13 reares Rentals 175 Perme. Condition of Repair Gaad Class Bungalow Single House —Two family Three family Plumbing Common Individual Open Set tubs Exterior Clapboards Siding Shingles Three family Apartment Store Building Office " Factory " Storage " Stables Garage, private Garage, public Theatre Club House Cottage Stucco Stucco Paper Tapestry Brick Com. Brick Galv. Iron Stone Terra Cotta Concrete Finish Plain Hardwood Halls Wood Terrazzo Marble Heating Stove Furnace Hot Water Steam Marbie Roof — Roofing Shingle Slate Gravel Prepared Asbestos Flat Hip —Gable Dormers Foundation Brick Stone Concrete Pile Light Oil Gas – Electric Basement Full Cement Floor Waterproof Windows Plain Glass Wire Glass Shutters Floor Common Hardwood Re-Concrete Concrete Slab Waterproof Construction Frame Brick Tile Blocks Stucco Re-Concrete Mill Steel Frame Miscellaneous Alscellaneous Elevator Sprinkler Fire Escape Refrigerator Vacuum Cleaner Safes and Vaults Telephone Equip. Ceiling Plaster Metal Panelled Rough Height 10'-28'- 32 Ground Area Unit..... Cubic Feet ..... ......cts. Utility Dep. ... Dep. 70 Per cent. A Sound Value, \$4888 Land 12,129 Corner Interior Alley •Front ...... Depth ..... = ft. 30 COMPUTATION +188 792 1900×139× 4 of 1900x 35 for corner = 213 142 2301 191 - = 10229×75×30 Coefficient Multiplier Area H2851 Coefficient Year Unit 19 VINOD Surveyed by \_\_\_\_\_ MAY (Remarks on other Side) 23-1104-484-9500+