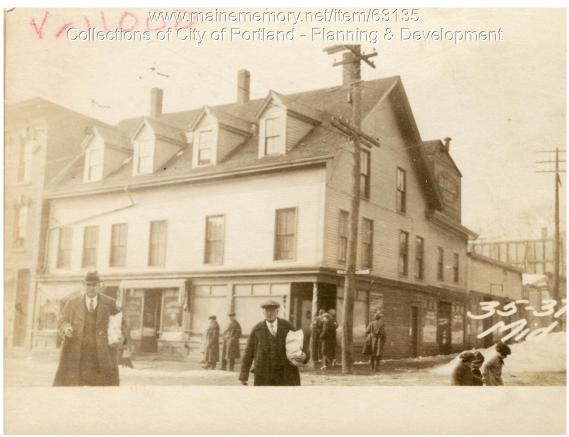

## 1924 Portland Tax Records: 35-39 Middle Street, Portland, 1924

| Owner:           | Goldie Romanow                                 |
|------------------|------------------------------------------------|
| Address:         | 35-39 Middle Street, East End, Portland, Maine |
| Use:             | Dwelling - Two Family and Store                |
| Local Code:      | Block 28P Lot 15 Book 51 Page 1                |
| MMN item number: | 63135                                          |