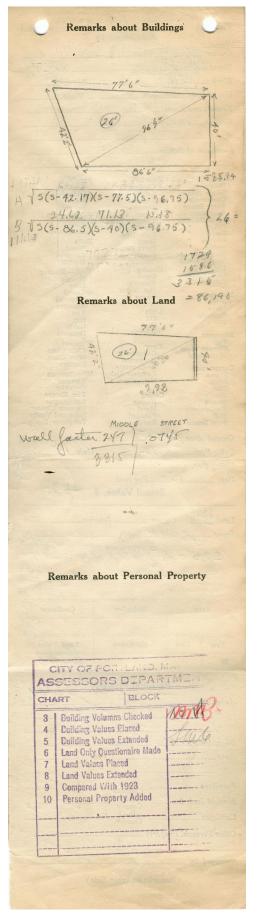

## 1924 Portland Tax Records: 62-70 Middle Street, Portland, 1924

Meal-Markel-21,50 + Shelp-out- Pools Sode (2) of Assessment 19 84400 d, Por ine Name Owner Shwartz David & Sons Inc Street Middle .... No.5-70 Block 29 M. Use of Bldg. ...... ..... Name ... Tenants and Rooms. 4. Tena 7 Room Rentals See. a base. Age ..... Class Bungalow Single House Two family Apartment Store Building Office " Factory " Storage " Stables Carage, prime Exterior Clapboards Siding Shingles Stucco Paper Tapestry Brick Colv. Iron Stone Terra Cotta Concrete Plumbing Common Individual Open Set tubs Finish Plain Hardwood Halls Wood Terrazzo Marble Stables Garage, private Garage, public Theatre Club House Cottage Marble Roof — Roofing Shingle Slate #Gravel Prepared Asbestos #Flat Hip Gable Dormers Windows Heating Stove Furnace Hot Water Steam Foundation Brick Stone Concrete Pile Light Oil Gas ⊮Electric Basement Full Cement Floor Waterproof Windows Plain Glass Wire Glass Shutters Floor Common Hardwood Re-Concrete Concrete Slab Waterproof Construction Frame Brick Blocks Stucco Re-Concrete Mill Steel Frame Miscellaneous Elevator Sprinkler Fire Escape Refrigerator Vacuum Cleaner Safes and Vaults Telephone Equip Ceiling Plaster Metal Panelled Rough Ground Area 33.15 Height 24/00 Cubic Feet 86,190 Unit 12 cts AN AN Utility Dep. .....Per cent. Dep. ..... Sound Value, \$ 2586 Land 1925 Corner Interior. Alley 1363 -2049 COMPUTATION 40 14 3050, 49×45 152 15 = ..... 3050X the 106 Multiplier Coefficient Area (152 Land Value Year Unit Coefficient 19 Atorien Surveyed by ..... (Remarks on other Side)