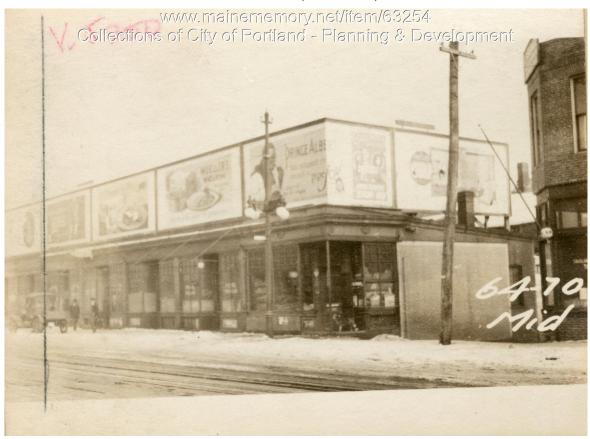

## 1924 Portland Tax Records: 62-70 Middle Street, Portland, 1924

| Owner:          | David Shwartz & Sons, Inc.                     |
|-----------------|------------------------------------------------|
| Address:        | 62-70 Middle Street, East End, Portland, Maine |
| Use:            | Shops                                          |
| Local Code:     | Block 29M Lot 1 Book 51 Page 1                 |
| MMN item number | : 63254                                        |