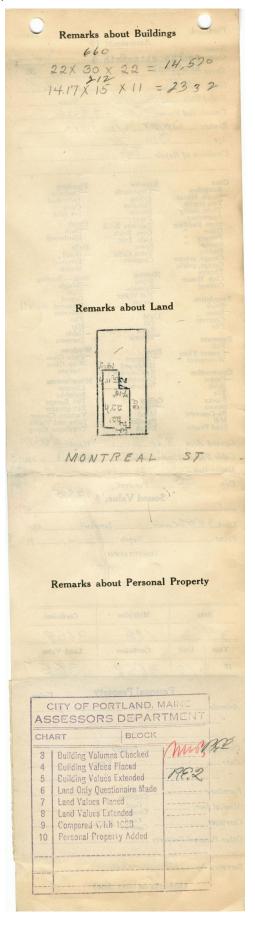

| ^                                 |           | 1                           | 350                                                    |
|-----------------------------------|-----------|-----------------------------|--------------------------------------------------------|
| Portland                          | . enni    | No shoot Build              | A / Waine                                              |
|                                   |           | Assessment 19               | 100                                                    |
| Name<br>Owner Hs                  | anue      | Elizabeth G                 |                                                        |
| Street M                          | ontrea    | 1                           | No32                                                   |
| Block                             | 50        |                             | Lot 120                                                |
| Use of B                          | lda.      | welling                     | Name                                                   |
|                                   | and Room  | s One - 7                   | Rus-                                                   |
| Rentals Owne                      |           | ner lives l                 | 1ere                                                   |
| Age                               | 0         | lol                         |                                                        |
|                                   | of Repa   | ir Fair                     |                                                        |
|                                   |           |                             |                                                        |
| Class                             |           | Exterior                    | Plumbing                                               |
| Bungalo<br>Single 1               | House     | -Clapboards<br>Siding       | -Common<br>Individual                                  |
| Two far<br>Three fa               | nily      | Shingles<br>Stucco          | Open<br>Set tubs                                       |
| Apartment<br>Store Building       |           | Paper<br>Tapestry Brick     | Finish                                                 |
| Office "Factory "                 |           | Com. Brick<br>Galv. Iron    | Plain<br>Hardwood                                      |
| Storage " Stables                 |           | Stone<br>Terra Cotta        | Halls<br>Wood                                          |
| Garage, private<br>Garage, public |           | Concrete                    | Terrazzo<br>Marble                                     |
| Theatre                           |           | Heating                     | Roof - Roofing                                         |
| Club House<br>Cottage             |           | Stove<br>-Furnace           | -Shingle<br>Slate                                      |
| Foundation -Brick                 |           | Hot Water<br>Steam          | Prepared on ell                                        |
| -Stone                            | 9         | Light                       | Asbestos<br>Flat                                       |
| Concrete<br>Pile                  | С         | Oil<br>Gas                  | Hip<br>—Gable                                          |
| Basement<br>Full                  |           | Electric                    | Dormers                                                |
| -Cement                           | Floor     | Floor<br>—Common            | Windows -Plain Glass Wire Glass                        |
| Waterpi                           |           | Hardwood<br>Re-Concrete     | Shutters                                               |
| -Frame                            | ion       | Concrete Slab<br>Waterproof | Miscellaneous<br>Elevator                              |
| Brick<br>Tile                     |           | Ceiling                     | Sprinkler<br>Fire Escape                               |
| Blocks<br>Stucco<br>Re-Cone       |           | Plaster<br>Metal            | Refrigerator                                           |
| Mill<br>Steel Fr                  |           | Panelled<br>Rough           | Vacuum Cleaner<br>Safes and Vaults<br>Telephone Equip. |
|                                   |           | 72 s f                      | Height 224/                                            |
| Ground 2                          | 17        | 8520-                       | Unit A cts                                             |
| Cubic Fe                          |           | Delay Sand                  | Onu                                                    |
| Utility D                         | 55<br>55  | Per cent.                   | 19                                                     |
| Dep                               |           |                             | \$ 1365 F                                              |
| 4                                 |           |                             | (3V)                                                   |
| Land 3                            | 452co     | rnerInt                     | eriorAlley                                             |
| Front Depth =ft.                  |           |                             |                                                        |
|                                   |           | COMPUTATION                 |                                                        |
|                                   |           |                             |                                                        |
|                                   |           |                             |                                                        |
|                                   |           |                             |                                                        |
| Area                              |           | Multiplier                  | Coefficient                                            |
| 111-                              |           |                             | 3659                                                   |
| 3 452                             |           |                             | 1 2 / 2 2/                                             |
| 37                                | 32        | 106                         |                                                        |
| 3 7<br>Year                       | Unit Unit | Coefficient                 | Land Value                                             |
| 3 7<br>Year                       | Unit      |                             |                                                        |
|                                   | 110       |                             |                                                        |
| 19 .                              | 110       |                             |                                                        |
| 19 .                              | 110       |                             |                                                        |
| 19 .                              | 110       |                             |                                                        |
| 19 .                              | 110       |                             |                                                        |
| 19 .                              | 110       |                             |                                                        |
| 19 .                              | 110       |                             |                                                        |
| 19 .                              | 110       |                             |                                                        |
| 19 .                              | 110       |                             |                                                        |
| 19 .                              | 110       |                             |                                                        |
| 19 .                              | 110       |                             |                                                        |
| 19 .                              | 110       |                             |                                                        |
| 19 .                              | 110       |                             |                                                        |
| 19 .                              | 10        | Coefficient 3659            | Land Value  365  32 Flont:                             |
| 19 .                              | 1000      |                             | Land Value  365  32 Flont:                             |
| 19 .                              | 1 by      | Coefficient 3659            | Land Value  368  32 Ponts                              |
| 19 .                              | 1 by      | Coefficient 3659            | Land Value  368  32 Nont:                              |

## 1924 Portland Tax Records: 32 Montreal Street, Portland, 1924

Owner: Elizabeth G. Heanue

Address: 32 Montreal Street, East End - Munjoy Hill, Portland, Maine

**Use:** Dwelling - Single family

**Local Code:** Block 15C Lot 12 Book 51 Page 1