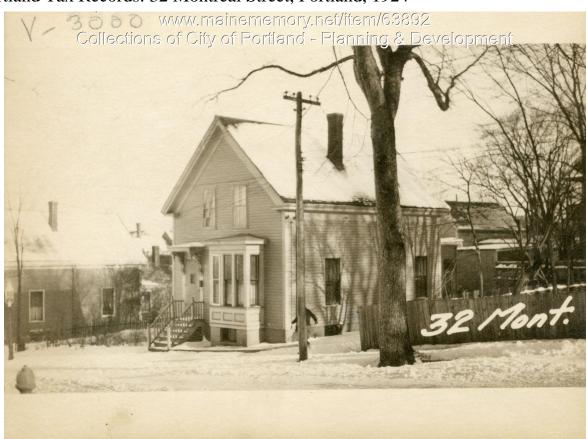

## 1924 Portland Tax Records: 32 Montreal Street, Portland, 1924

Owner: Elizabeth G. Heanue

Address: 32 Montreal Street, East End - Munjoy Hill, Portland, Maine

**Use:** Dwelling - Single family

**Local Code:** Block 15C Lot 12 Book 51 Page 1

MMN item number: 63892

www.mainememory.net 2 of 2