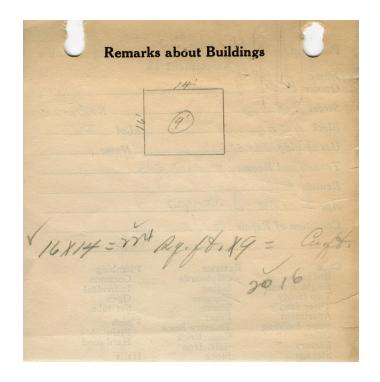

| 0                        | 6                            | 200             | #20/0    |
|--------------------------|------------------------------|-----------------|----------|
| Pound,                   | Assessment 1                 | Remark          | Maine    |
| Name                     |                              | 9               | 1        |
|                          | IN SARAH O                   | ••••••          | ///      |
| Street Monufaction       | WT                           | No              | 195-92 V |
|                          |                              |                 |          |
| Use of Bldg. C.A.        | RAGE                         | Name            |          |
| Tenants and Roo          | ms 1- OWNE                   | 12              |          |
| Rentals                  | <u></u>                      |                 |          |
| Age 2 YRS                | - Jult 1923                  |                 |          |
| Condition of Reg         | pair GOOD                    |                 |          |
|                          |                              |                 |          |
| Class                    | Exterior                     | Plumbing        |          |
| Bungalow<br>Single House | Clapboards<br>Siding         | Commo           |          |
| Two family Three family  | Shingles                     | Open<br>Set tub |          |
| Apartment                | Stucco<br>Paper              | Finish          | S        |
| Store Building Office "  | Tapestry Brick<br>Com. Brick | Plain           |          |
| Factory "                | Galv. Iron                   | Hardwo          | bod      |
| Storacy "                | Cian                         | Halls           |          |