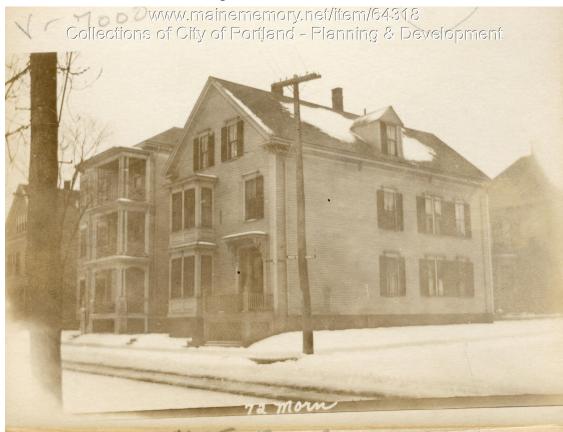

## 1924 Portland Tax Records: 72 Morning Street, Portland, 1924

| Owner:           | Devisees of Emma F. Winchester                             |
|------------------|------------------------------------------------------------|
| Address:         | 72 Morning Street, East End - Munjoy Hill, Portland, Maine |
| Use:             | Dwelling - Three Family                                    |
| Local Code:      | Block 3E Lot 1 Book 52 Page 1                              |
| MMN item number: | : 64318                                                    |