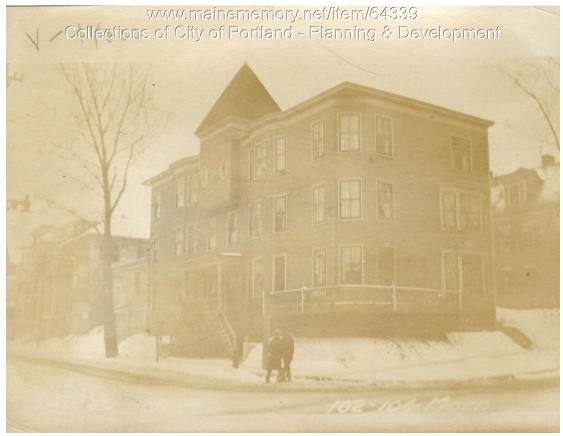

## 1924 Portland Tax Records: 96-104 Morning Street, Portland, 1924

Owner:Warren F. CoffeyAddress:96-104 Morning Street, East End - Munjoy Hill, Portland, MaineUse:ApartmentsLocal Code:Block 3D Lot 1 Book 52 Page 1MMN item number:64339