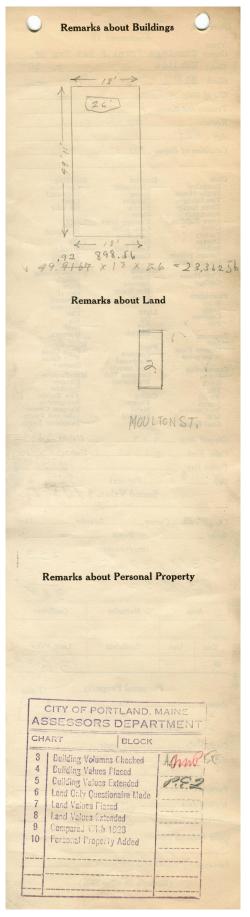

1924 Portland Tax Records: Assessor's Record, 10 Moulton Street, Portland, 1924

-1000 B Porti ine Assessment 19 Name Owner Chumings Frank P Est Trs of .... No.... 10 -Street Moulton .Lot ..... Z.L Block 31 G Tenants and Rooms. Rentals 36 Per 1220 Age 60+ Class Bungalow Single House Two family Three family Apartment Exterior Clapboards Siding Shingles Plumbing Common Individual Open Set tubs Three family Apartment Store Building Office " Factory " Stables Garage, private Garage, public Charge Club House Cottage Stucco Paper Tapestry Brick Com. Brick Galv. Iron Stone Terra Cotta Concrete Finish -Plain Hardwood Halls Wood Terrazzo Marble Marble Roof — Roofing Shingle Slate Gravel Prepared Asbestos Flat Hip Gable Dormers Heating Stove Furnace Hot Water Steam Foundation Brick Stone Light Concrete Pile Gas Electric Basement Full Cement Floor Waterproof Windows Plain Glass Wire Glass Shutters Floor Common Hardwood Re-Concrete Concrete Slab Waterproof Construction Miscellaneous Elevator Sprinkler Fire Escape Refrigerator Vacuum Cleaner Safes and Vaults Telephone Equip. Frame Brick Tile Blocks Stucco Re-Concrete Mill Ceiling Plaster Metal Panelled Rough Mill Steel Frame Ground Area \$99. Height ... 2 Cubic Feet. 2.3.2.2. Unit. .cts.) Utility Dep., 0 0 .....Per cent. Dep. ..... Sound Value, \$ 981 Land 931 Corner Interior Allev ..... Depth ..... \_\_\_\_ ......ft. Front COMPUTATION 323 39/25 46 369 Multiplier Coefficient Area Year Unit Coefficient Land Value 59 19 **Personal Property** Value .. No. .... \$. Animals . -1 pre 1 7 ..... Female Dogs, Male ...... Year ...... Auto .. " Good Furniture ..... 
 Furniture
 Good Common

 Musical Inst.
 Good Common

 Carriages
 Good Common
Other Personal Property ..... Surveyed by ..... (Remarks on other Side)

1924 Portland Tax Records: Assessor's Record, 10 Moulton Street, Portland, 1924