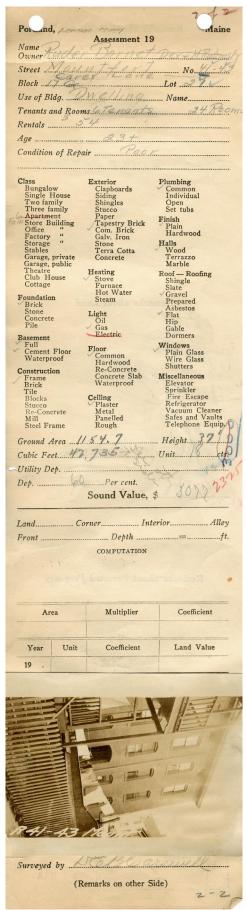

## 1924 Portland Tax Records: 41-43 Mountfort Street, Portland, 1924

| Owner:          | Devisees of Barnet Ruder & M. Rubinsky            |
|-----------------|---------------------------------------------------|
| Address:        | 41-43 Mountfort Street, East End, Portland, Maine |
| Use:            | Apartments                                        |
| Local Code:     | Block 17G Lot 27 Book 52 Page 2                   |
| MMN item number | : 64477                                           |