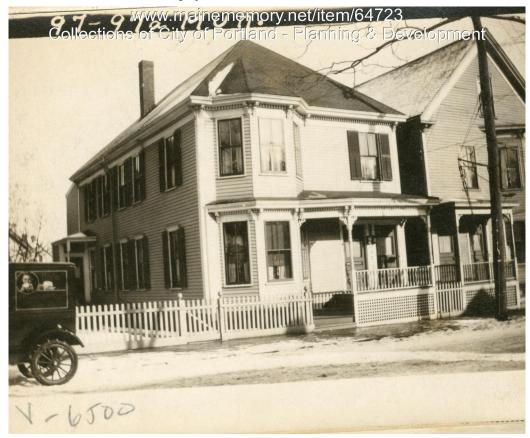

## 1924 Portland Tax Records: 97 Munjoy Street, Portland, 1924

| <b>Owner:</b>   | Joseph Winslow                                            |
|-----------------|-----------------------------------------------------------|
| Address:        | 97 Munjoy Street, East End - Munjoy Hill, Portland, Maine |
| Use:            | Dwelling - Two family                                     |
| Local Code:     | Block 3L Lot 10 Book 53 Page 1                            |
| MMN item number | : 64723                                                   |