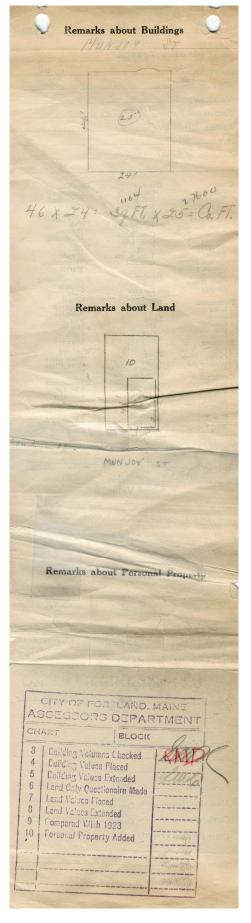

## 1924 Portland Tax Records: 97 Munjoy Street, Portland, 1924

Maine Port ind, Assessment 19 Name Owner Winslow Joseph Street Munjoy ..... No. 97 Block 3 L Lot 10 Use of Bldg. Name Tenants and Rooms. 1. Kommer Rentals MACANT Condition of Repair ..... Class Bungalow Single House Two family Three family Apartment Storage " Storage " Stables Garage, private Garage, public Theatre Club House Cottage Exterior ·Clapboards Siding Shingles Stucco Paper Tapestry Brick Com. Brick Galv. Iron Stone Terra Cotta Concrete Plumbing Common Individual Open Set tubs Finish Plain Hardwood Halls Wood Terrazzo Marble Marble Roof — Roofing Shingle Slate Gravel Prepared Asbestos Flat Hip Gable Dormers Windows Heating Stove Furnace Hot Water Steam Foundation Brick Stone Concrete Pile Light Gas Electric Basement Full Cement Floor Waterproof Windows Plain Glass Wire Glass Shutters Floor Common Hardwood Re-Concrete Concrete Slab Waterproof Construction Frame Prije<sup>k</sup> Blocks Stucco Re-Concrete Mill Miscellaneous Aiscellaneous Elevator Sprinkler Fire Escape Refrigerator Vacuum Cleaner Safes and Vaults Telephone Equip. Ceiling Plaster Metal Panelled Rough Mill Steel Frame Ground Area 1100 Unit.....l.d......cts. A. T. . EED Utility Dep. 35 Per cent. Sound Value, \$ 3229 ..... Alley Interior.... ..... Depth ..... Front ... COMPUTATION Coefficient Multiplier Area Land Value Coefficient Unit Year 19 97-97a MUN. 1-6500 Surveyed by MOTHERSEL (Remarks on other Side)