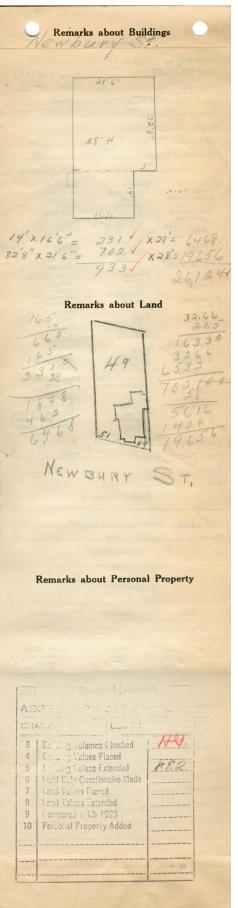

## 1924 Portland Tax Records: 49-51 Newbury Street, Portland, 1924

. Pound, Aaine Assessment 19 Name V Owner Joyco John Street Newbury No49-51 Block 17 J Lot 49 V Use of Bldg. Dwelling Name. Tenants and Rooms ! Tenant + Owner 10 Rea Rentals \$14 Age 50 t Condition of Repair \_\_\_\_\_Fair Exterior ¿Clapboards Siding Shingles Stucco Paper Tapestry Brick Com. Brick Galv. Iron Stone Terra Cotta Concrete Class Bungalow Single House Two family Three family Apartment Store Building Office " Factory " Storage " Plumbing Common Individual Open Set tubs Finish L Plain Plain Hardwood Halls 4 Wood Terrazzo Marble Factory Storage " Stables Garage, private Garage, public Theatre Club House Cottage Marble Roof — Roofing Shingle Slate Gravel Prepared Asbestos Flat Hip Gable Dormers Heating L Stove Furnace Hot Water Steam Foundation Brick Stone Concrete Pile Light Oil 4Gas Electric Basement HalF Full HalF Cement Floor Waterproof Floor 4 Common 4 Hardwood Re-Concrete Concrete Slab Waterproof Windows Plain Glass Wire Glass Shutters Construction Miscellaneous Elevator Sprinkler Fire Escape Refrigerator Vacuum Cleaner Safes and Vaults Telephone Equip. -Frame Brick Tile Blocks Stucco Re-Concrete Mill Ceiling L Plaster Metal Panelled Rough Steel Frame Ground Area 933 Soft Height 28 Cubic Feet. 26124 Unit. 18 ets. Utility Dep. \_\_\_\_\_ Dep. \_\_\_\_\_Per, cent. Sound Value, \$ / 4 1/ Land.4500 Corner Interior Alley Front ...... Depth ..... ...ft. COMPUTATION Multiplier Coefficient Area Coefficient Land Value Year Unit \$16 (275" 5 19 IIII TALIA Surveyed by (Remarks on other Side) 23-1110-153-2500-3000