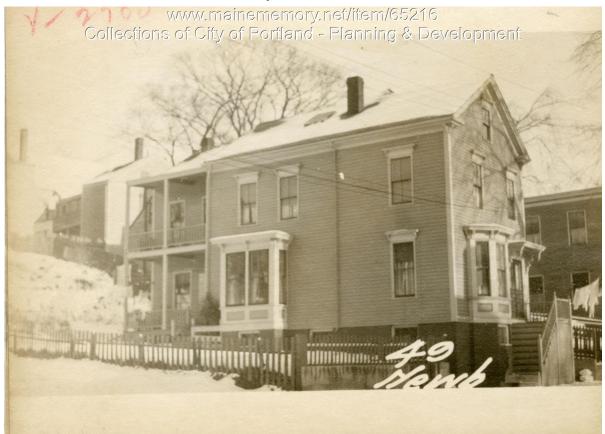

## 1924 Portland Tax Records: 49-51 Newbury Street, Portland, 1924

| Owner:           | John Joyce                                      |
|------------------|-------------------------------------------------|
| Address:         | 49-51 Newbury Street, East End, Portland, Maine |
| Use:             | Dwelling - Two family                           |
| Local Code:      | Block 17J Lot 49 Book 53 Page 1                 |
| MMN item number: | 65216                                           |