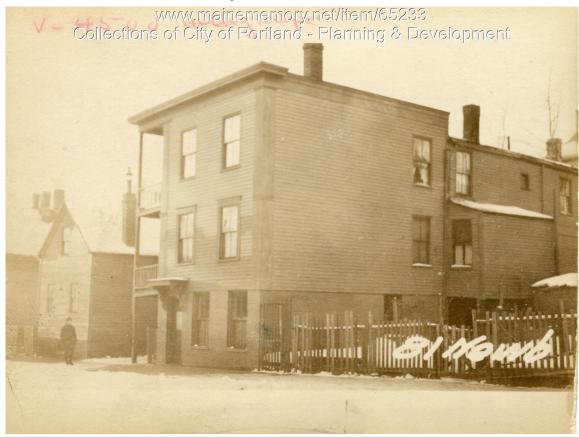

## 1924 Portland Tax Records: 81 Newbury Street, Portland, 1924

| Owner:           | Carmino Rumma                                   |
|------------------|-------------------------------------------------|
| Address:         | 81 Newbury Street, East End, Portland, Maine    |
| Use:             | Dwelling - Three Family                         |
| Local Code:      | Block 20B Lot 8 Book 53 Page 1                  |
| MMN item number: | : 65233                                         |
| Notes:           | The property was also owned by Elizabeth Rumma. |