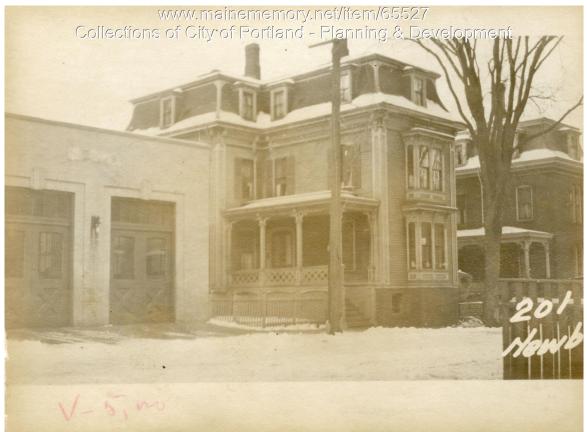

## 1924 Portland Tax Records: 201-203 Newbury Street, Portland, 1924

aine Por ıd, Assessment 19 VV Name Owner Hughes Agnes T Street Newbury Ng01-203 Block 28 g Lot Tenants and Rooms. 12 rooms. Age 55T Condition of Repair Fall Exterior Clapboards Siding Shingles Stucco Paper Tapestry Brick Com. Brick Galv. Iron Stone Class Bungalow Single House Two family Three family Plumbing Common Individual Open Set tubs Apartment Store Building Office " Finish -Plain Hardwood Office "Factory " Factory " Storage " Stables Garage, private Garage, public Theatre Club House Cottage Halls - Wood Terrazzo Marble Stone Terra Cotta Concrete Marble Rof – Roofing Slate Gravel Asbestos Flat Hip Gable Dormers Plain Glass Heating Stove Furnace Hot Water Steam Foundation -Brick Stone Concrete Pile Light Oil Gas Electric Basement Full Cement Floor Waterproof Floor Common Hardwood Re-Concrete Concrete Slab Waterproof Windows Plain Glass Wire Glass Shutters Construction Miscellaneous Elevator Sprinkler Fire Escape Refrigerator Vacuum Cleaner Safes and Vaults Telephone Equip. Frame Brick Tile Blocks Stucco Re-Concrete Mill Steel Frame Ceiling Plaster Metal Panelled Rough Ground Area 1360 Height 31-25 Cubic Feet 40963 Unit 110 cts. Utility Dep. Dep. 55 Per cent. Sound Value, \$ 2949 Land. 3223 Corner Interior Alley ...... Depth ...... ...ft. Front ..... = / COMPUTATION Multiplier Coefficient Area 3223 113 3641 Year Unit Land Value Coefficient 37 19 Surveyed by .... APR 2 5, 1924 (Remarks on other Side)

## 1924 Portland Tax Records: 201-203 Newbury Street, Portland, 1924

| Owner:           | Agnes T. Hughes                                   |
|------------------|---------------------------------------------------|
| Address:         | 201-203 Newbury Street, East End, Portland, Maine |
| Use:             | Dwelling - Single family                          |
| Local Code:      | Block 28G Lot 6 Book 54 Page 1                    |
| MMN item number: | : 65527                                           |