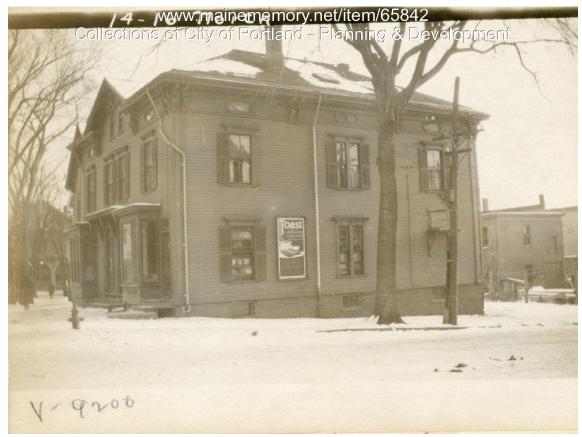

## 1924 Portland Tax Records: 14-16 North Street, Portland, 1924

| Owner:           | Estate of Frank C. Dolley                                   |
|------------------|-------------------------------------------------------------|
| Address:         | 14-16 North Street, East End - Munjoy Hill, Portland, Maine |
| Use:             | Dwelling - Three Family & Store                             |
| Local Code:      | Block 13L Lot 10 Book 54 Page 1                             |
| MMN item number: | : 65842                                                     |