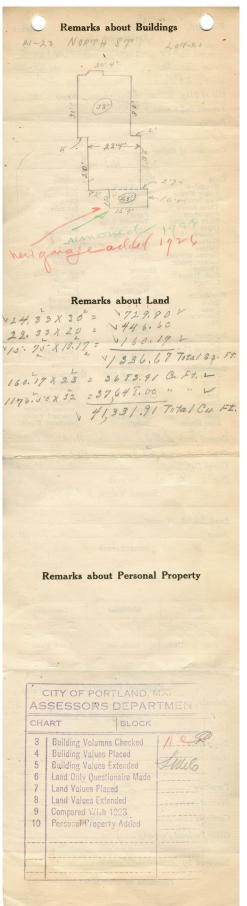

## 1924 Portland Tax Records: 21-23 North Street, Portland, 1924

1-2 Poi\_nd, Aaine 2900 Assessment 19 Name Owner Catir George J & Christine J Street North No.21-23 Block 14 a. Lot 20 V Use of Bldg. Durilling Name Tenants and Rooms. Ten Rentals ..... Age ..... Class Bungalow Single House Two family Three family Apartment Store Building Office " Factory " Storage " Stables Garage, private Exterior Clapboards Siding Shingles Plumbing Common Individual – Open Set tubs Shingles Stucco Paper Tapestry Brick Com. Brick Galv. Iron Stone Terra Cotta Concrete Finish Plain Hardwood Halls Wood Terrazzo Marble Garage, private Garage, public Theatre Club House Cottage Marble Roof — Roofing Shingle Slate Gravel Prepared Asbestos Flat Hip Gable Dormers Windows Foundation Brick Stone Concrete Pile Light Gas Electric Basement Full Cement Floor Waterproof Windows →Plain Glass Wire Glass Shutters Floor Coor Common Hardwood Re-Concrete Concrete Slab Waterproof Construction Shutters Miscellaneous Elevator Sprinkler Fire Escape Refrigerator Vacuum Cleaner Safes and Vaults Telephone Equip. Frame Brick Tile Blocks Stucco Re-Concrete Mill Steel Frame Ceiling Plaster Metal Panelled Rough Ground Area 1336.67 1. Height 321-23 Cubic Feet. 41, 332 Unit. 16 cts. Utility Dep. Dep. 50 .....Per cent. Sound Value, \$330 / Land 5548 Corner Interior ..... Alley Front ..... Depth ..... \_\_\_\_\_ .....ft. COMPUTATION Multiplier Coefficient Area 548 94 Land Value Unit Coefficient Year 19 22 1.9500 Surveyed by ..... (Remarks on other Side) 1-2