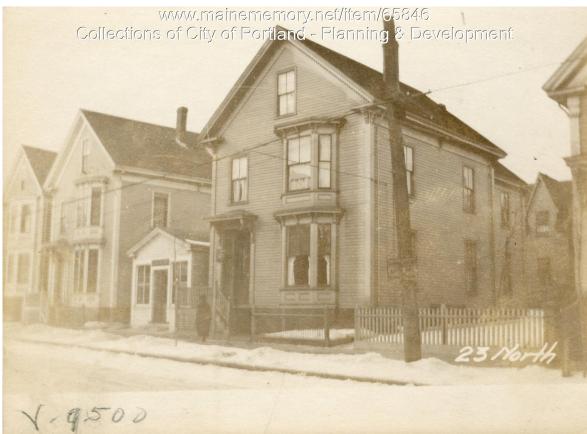

## 1924 Portland Tax Records: 21-23 North Street, Portland, 1924

| ge J. Catir                                             |
|---------------------------------------------------------|
| 3 North Street, East End - Munjoy Hill, Portland, Maine |
| lling - Two family                                      |
| k 14A Lot 20 Book 54 Page 1                             |
| .6                                                      |
| property was also owned by Christine J. Catir.          |
|                                                         |