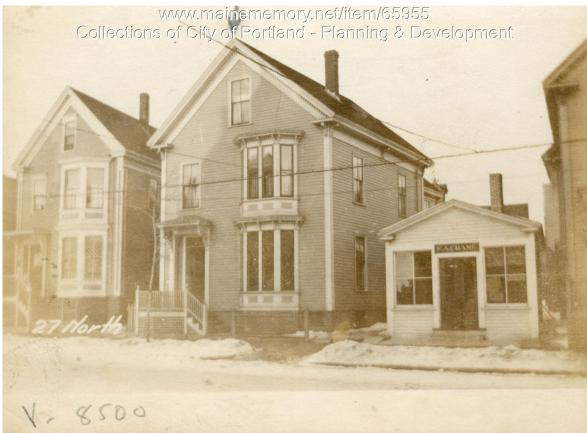

## 1924 Portland Tax Records: 25 North Street, Portland, 1924

1-3 H- . Portand, laine Assessment 19 Name OwnerChase Fred A Street North No. 25 Block 14 a. Lot 18 Use of Bldg. .... Dravillang. ..... Name.... Tenants and Rooms 2 ten? Rentals ..... Condition of Repair \_\_\_\_\_\_\_\_ Class Bungalow Single House "Two family Apartment Store Building Office " Factory " Storage Stables Garage, privat Exterior ---Clapboards Siding Shingles Stucco Paper Tapestry Brick Com. Brick Galv. Iron Stone Terra Cotta Concrete Plumbing Common Individual Open Set tubs Finish Plain Hardwood Halls Wood Terrazzo Marble Garage, private Garage, public Marble Roof — Roofing Shingle Slate Gravel Prepared Asbestos Flat Hip Gable Dormers Heating Stove Furnace Hot Water Theatre Club House Cottage Foundation Brick Stone Concrete Pile Steam Light Oil →Gas →Electric Basement Full →Cement Floor Waterproof Windows →Plain Glass Wire Glass Shutters Floor Common Hardwood Re-Concrete Concrete Slab Waterproof Construction Frame Brick Tile Blocks Stucco Re-Concrete Mill Steel Frame Shutters Miscellaneous Elevator Sprinkler Fire Escape Refrigerator Vacuum Cleaner Safes and Vaults Telephone Equip. Ceiling Plaster Metal Panelled Rough Height 30-26 Ground Area 13 80 Cubic Feet. 36 8 20 Kaft Unit. 18 .....cts. 0 Utility Dep. .. 20 Dep. ..... 50 .....Per cent. 5) Sound Value, \$ 3314 Land 5450 Corner. Interior Alley ...... Depth ...... = ....ft. Front ..... COMPUTATION Multiplier Coefficient Area 96 5450 Coefficient Land Value Year Unit #(1151) . 22 19 V- 8500 Surveyed by ..... (Remarks on other Side) 11-3

## 1924 Portland Tax Records: 25 North Street, Portland, 1924

| Owner:           | Fred A. Chase                                            |
|------------------|----------------------------------------------------------|
| Address:         | 25 North Street, East End - Munjoy Hill, Portland, Maine |
| Use:             | Dwelling - Two family                                    |
| Local Code:      | Block 14A Lot 18 Book 54 Page 1                          |
| MMN item number: | 65955                                                    |