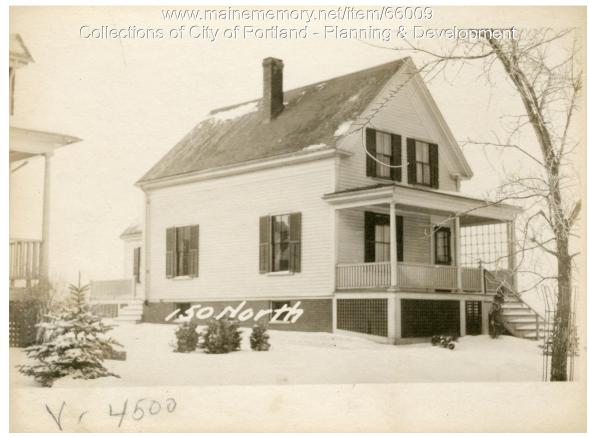

## 1924 Portland Tax Records: 148-152 North Street, Portland, 1924

Por\_ad, aine Assessment 19 Name Owner Ek Arvid A. 1. S .... Street North ... No150-152 Lot 6871 Block \_ 10 C Use of Bldg. Durelling. Name. Tenants and Rooms ...... Rentals ..... Age Old Condition of Repair \_\_\_\_\_ Class Bungalow Single House Two family Three family Plumbing Common Individual Open Set tubs Exterior Clapboards Siding Shingles Structo Paper Tapestry Brick Com. Brick Galv. Iron Three family Apartment Store Building Office " Factory " Storage " Stables Garage, private Garage, public Theatre Club House Cottage Finish Plain Hardwood Halls Wood Terrazzo Marble Stone Terra Cotta Concrete Marble Roof — Roofing Shingle Slate Gravel Prepared Asbestos Flat Hip Gable Dormers Heating Stove Furnace Hot Water Steam Foundation Brick Stone Light Oil Concrete Pile Gas Electric 🦀 Basement Full Cement Floor & Waterproof Windows Plain Glass Wire Glass Shutters . Floor Common Hardwood Re-Concrete Concrete Slab Waterproof Construction Frame Brick Miscellaneous Elevator Sprinkler Fire Escape Refrigerator Vacuum Cleaner Safes and Vaults Telephone Equip. Tile Blocks Ceiling Plaster Metal Panelled Rough Stucco Re-Concrete Mill Steel Frame 977 Height 20-16'-7 Ground Area ... 168.23 Unit 18 20 cts. Cubic Feet..... Utility Dep. Dep. 40 M .....Per cent. Sound Value, \$ 2019 Land 2882 Corner. Interior ..... Alley Front 3139 Depth ..... ft COMPUTATION area Questioned. Multiplier Coefficient Area 102 Year Unit Coefficient Land Value #614 21 19 r 4500 Surveyed by B.E. Cob (Remarks on other Side)

**Remarks** about Buildings **Remarks** about Land 57 152 62 150 NORTH 307 20'6" × 30'6" = 625,25×20'=12505, 15'3" × 13'6"= 206 ×16= 3296. 12'0" × 12'2'= 146 × 7'= 1022. 974 16823 **Remarks** about Personal Property CITY OF PORTLAND, MAINE ASSESSORS DEPARTMENT CHART BLOCK Duilding Volumns Checked Duilding Values Placed 3 4 5 Fulling Values Extended 6 Fand Cally Questionaire Made and Valors Flaced 1 a 1 Marca Intended 8 | 9 | of parts 1 h 1023 10 Ica Linioperiy Added

## 1924 Portland Tax Records: 148-152 North Street, Portland, 1924

| Owner:           | Arvid Ek                                                      |
|------------------|---------------------------------------------------------------|
| Address:         | 148-152 North Street, East End - Munjoy Hill, Portland, Maine |
| Use:             | Dwelling - Single family                                      |
| Local Code:      | Block 10C Lot 6 Book 54 Page 1                                |
| MMN item number: | 66009                                                         |