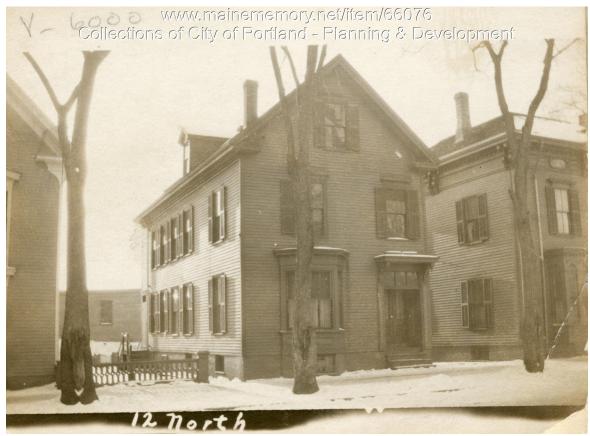

## 1924 Portland Tax Records: 10-12 North Street, Portland, 1924

| Owner:           | Estate of Frank C. Dolley                                   |
|------------------|-------------------------------------------------------------|
| Address:         | 10-12 North Street, East End - Munjoy Hill, Portland, Maine |
| Use:             | Dwelling - Two family                                       |
| Local Code:      | Block 13L Lot 11 Book 54 Page 1                             |
| MMN item number: | 66076                                                       |