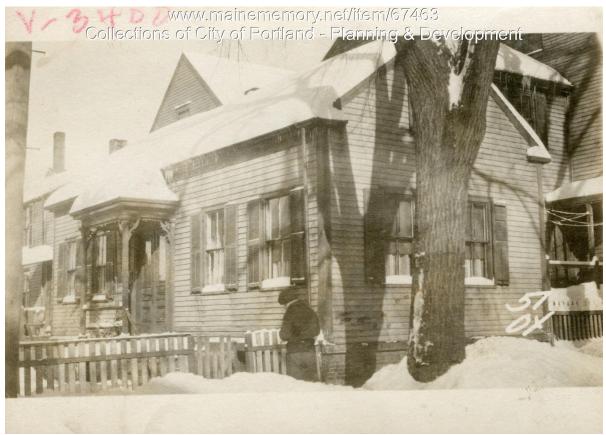

## 1924 Portland Tax Records: 57 Oxford Street, Portland, 1924

NR Portand, Maine Assessment 19 Name Vaill Charlotte F S Est Street Oxford No. 57-53 Block 22 22 I Lot 24 Use of Bldg. Dur Elline ... Name.. Tenants and Rooms. Tura EAMILIE Rentals \$20- \$15- Manifield Age 65 YEARS + Class Bungalow Single House Two family Apartment Store Building Office " Factory " Storage " Stables Garage, priv YINTEN Exterior Clapboards Siding Shingles Stucco Paper Tapestry Brick Com. Brick Galv, Iron Stone Terra Cotta Concrete Plumbing Common Individual Open Set tubs Finish Plain Hardwood Halls Wood Stables Garage, private Garage, public Theatre Club House Cottage Terrazzo Marble Marble Roof — Roofing Shingle Gravel Prepared Asbestos Flat Hip Gable Dormers Heating Stove Furnace Hot Water From Steam Foundation Brick Stone Concrete Pile Light Oil Gas FRont Electric Basement Full Cement Floor Waterproof Windows Plain Glass Wire Glass Shutters Floor Common Hardwood Re-Concrete Concrete Slab Waterproof Construction Frame Brick Tile Blocks Stucco Re-Concrete Mill Steel Frame Miscellaneous Elevator Sprinkler Fire Escape Refrigerator Vacuum Cleaner Safes and Vaults Telephone Equip. Ceiling Plaster Metal Panelled Rough Ground Area 976 Height 21-22-14-.....cts. 0 Cubic Feet. 20/216 ..... Unit. 20 Utility Dep. Der cent. Dep. ..... Sound Value, \$1213 Alley Interior ..... Depth ..... Front COMPUTATION agen Area 3800 Multiplier Coefficient 2760 2760 100 Unit Coefficient Land Value Year \$ 244 2760 19 15 340 Surveyed by APR - 5 (Remarks on other Side) 1M3

## 1924 Portland Tax Records: 57 Oxford Street, Portland, 1924

| <b>Owner:</b>    | Estate of Charlotte F.S. Vaill             |
|------------------|--------------------------------------------|
| Address:         | 57 Oxford Street, Bayside, Portland, Maine |
| Use:             | Dwelling - Two family                      |
| Local Code:      | Block 22I Lot 24 Book 56 Page 1            |
| MMN item number: | : 67463                                    |