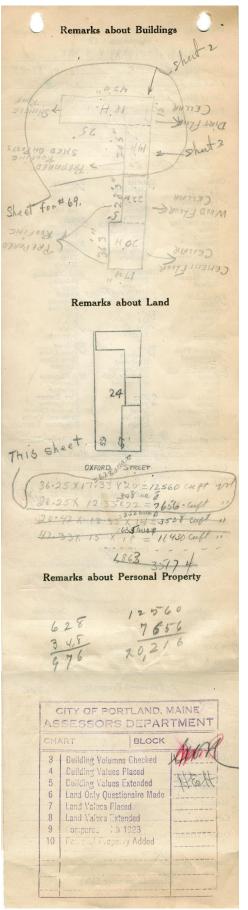

## 1924 Portland Tax Records: 57 Oxford Street, Portland, 1924

NR Portand, Maine Assessment 19 Name Vaill Charlotte F S Est Street Oxford No. 57-53 Block 22 22 I Lot 24 Use of Bldg. Dur Elline ... Name.. Tenants and Rooms. Tura EAMILIE Rentals \$20- \$15- Manifield Age 65 YEARS + Class Bungalow Single House Two family Apartment Store Building Office " Factory " Storage " Stables Garage, priv YINTEN Exterior Clapboards Siding Shingles Stucco Paper Tapestry Brick Com. Brick Galv, Iron Stone Terra Cotta Concrete Plumbing Common Individual Open Set tubs Finish Plain Hardwood Halls Wood Stables Garage, private Garage, public Theatre Club House Cottage Terrazzo Marble Marble Roof — Roofing Shingle Gravel Prepared Asbestos Flat Hip Gable Dormers Heating Stove Furnace Hot Water From Steam Foundation Brick Stone Concrete Pile Light Oil Gas FRont Electric Basement Full Cement Floor Waterproof Windows Plain Glass Wire Glass Shutters Floor Common Hardwood Re-Concrete Concrete Slab Waterproof Construction Frame Brick Tile Blocks Stucco Re-Concrete Mill Steel Frame Miscellaneous Elevator Sprinkler Fire Escape Refrigerator Vacuum Cleaner Safes and Vaults Telephone Equip. Ceiling Plaster Metal Panelled Rough Ground Area 976 Height 21-22-14-.....cts. 0 Cubic Feet. 20/216 ..... Unit. 20 Utility Dep. Der cent. Dep. ..... Sound Value, \$1213 Alley Interior ..... Depth ..... Front COMPUTATION agen Area 3800 Multiplier Coefficient 2760 2760 100 Unit Coefficient Land Value Year \$ 244 2760 19 15 340 Surveyed by APR - 5 (Remarks on other Side) 1M3

## 1924 Portland Tax Records: 57 Oxford Street, Portland, 1924

| <b>Owner:</b>    | Estate of Charlotte F.S. Vaill             |
|------------------|--------------------------------------------|
| Address:         | 57 Oxford Street, Bayside, Portland, Maine |
| Use:             | Dwelling - Two family                      |
| Local Code:      | Block 22I Lot 24 Book 56 Page 1            |
| MMN item number: | : 67463                                    |