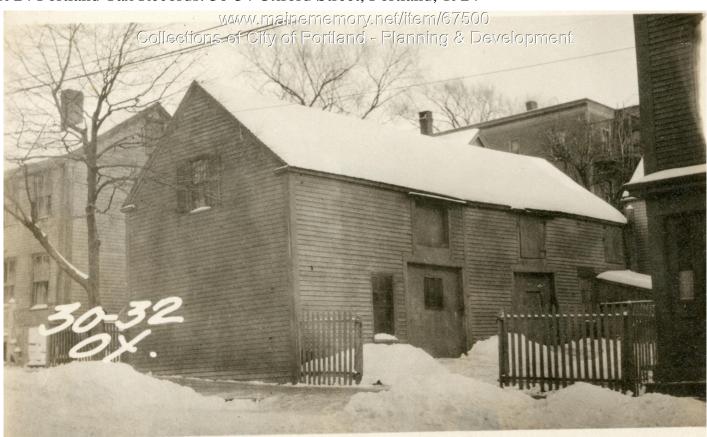

www.mainememory.net 1 of 2

1924 Portland Tax Records: 30-34 Oxford Street, Portland, 1924

Owner: John A. Fitts

**Address:** 30-34 Oxford Street, Bayside, Portland, Maine

Use: Stable

**Local Code:** Block 13D Lot 1 Book 56 Page 2

MMN item number: 67500

www.mainememory.net 2 of 2