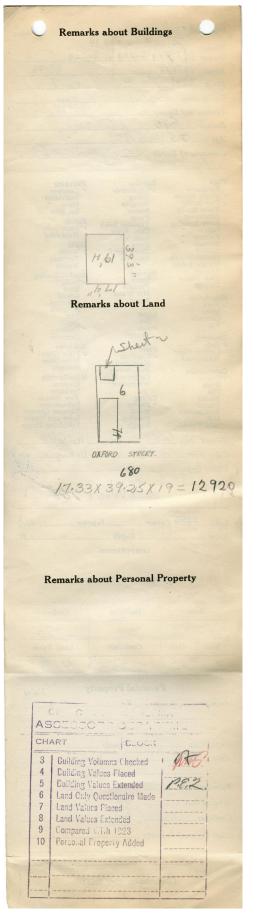

## 1924 Portland Tax Records: 74 Oxford Street, Portland, 1924

1-2 Pound, laine Assessment 19 Name Owner Griffin Lydia O Heirs V V No.-74 Street Oxford Block 22 H Lot 6 Use of Bldg. DWELLING Name. Tenants and Rooms. 5 RM Age 73 VEAR Condition of Repair \_\_\_\_\_\_XTERIDR 00 INTERIOR ROOK Class Bungalow Single House Two family Three family Apartment Store Building Office " Factory " Storage " Stables Garage, private Exterior Clapboards Siding Shingles Stucco Paper Tapestry Brick Com. Brick Galv. Iron Stone Terra Cotta Concrete Plumbing Common Individual Open Set tubs Finish Plain Hardwood Halls Wood Terrazzo Marble Stables Garage, private Garage, public Theatre Club House Cottage Marble Roof — Roofing Shingle Slate Gravel Prepared Asbestos Flat Hip Gable Dormers Heating Stove Furnace Hot Water Steam Foundation Brick Stone Light Oil Gas Electric Concrete Pile Basement Windows Plain Glass Wire Glass Shutters Floor Common Hardwood Re-Concrete Concrete Slab Waterproof Full Cement Floor Waterproof Construction Frame Brick Tile Blocks Stucco Re-Concrete Mill Steel Frame Miscellaneous Elevator Sprinkler Fire Escape Refrigerator Vacuum Cleaner Safes and Vaults Telephone Equip. Ceiling Plaster Metal Panelled Rough Ground Area 680 S.F. Height 19 Unit. VD Cubic Feet 12 920 Utility Dep. .....Per cent. 1 Sound Value, \$ 775 Land 2296 Corner ..... Interior..... ..... Allev .....=..... ...ft. COMPUTATION Coefficient Area Multiplier 2755 296 120 Land Value Year Unit Coefficient 19 utillhu Surveyed by ...... (Remarks on other Side) 11/2