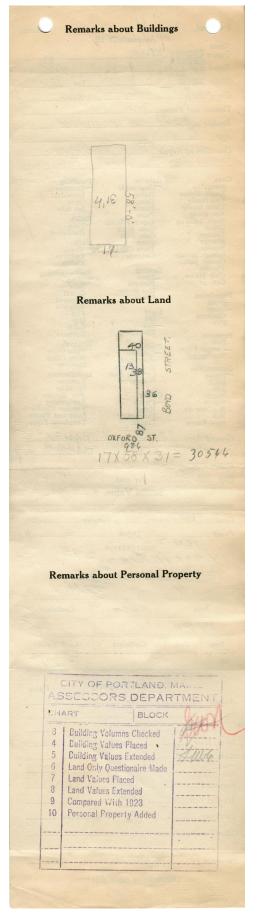

## 1924 Portland Tax Records: 87 Oxford Street, Portland, 1924

Po.\_\_nd, Maine Assessment 19 Name Owner Thomas Elias Oxford Street Boyd V 87. .... No.36-40 Block .22. E .Lot \_13 / Use of Bldg. lenement .... Name.. Tenants and Rooms. Two. Age Condition of Repair ... Paar Foundation Otherwise. thir Chitsic Plumbing - No Bath Common Individual Open Set tubs Exterior Clapboards Siding Shingles Stucco Paper Tapestry Brick Com. Brick Galv. Iron Stone Class Bungalow Single House Two family Three family Three family Apartment Store Building Office " Factory " Stables Garage, private Garage, public Theatre Club House Cottage Finish -Plain Hardwood Halls Wood Terrazzo Marble Stone Terra Cotta Concrete Heating \_\_Stove Furnace Hot Water Steam Marbie Roof — Roofing Shingle Slate Gravel Prepared Asbestos Flat Hip —Gable Dormers Foundation Brick Stone Concrete Pile Light Oil -Gas Electric Basement Full Cement Floor Waterproof Floor -Common Hardwood Re-Concrete Concrete Slab Waterproof Windows Plain Glass Wire Glass Shutters Construction Miscellaneous Elevator Sprinkler Fire Escape Refrigerator Vacuum Cleaner Safes and Vaults Telephone Equip. Frame Brick Tile Blocks Stucco Re-Concrete Mill Steel Frame Ceiling Plaster Metal Panelled Rough Height 31. Unit 070 cts. Cubic Feet. 30,566 Utility Det. .....Per cent. Dep. ..... Sound Value, \$ 1467 Land. 1480 Corner...... Interior...... ... Allev ..... Depth ..... Front ..... ...ft 164 COMPUTATION 295 1480×111×18= 1480 2.08 # Multiplier Coefficient Area 1480 Year Unit Land Value Coefficient 44 19 See. Surveyed by ..... (Remarks on other Side)