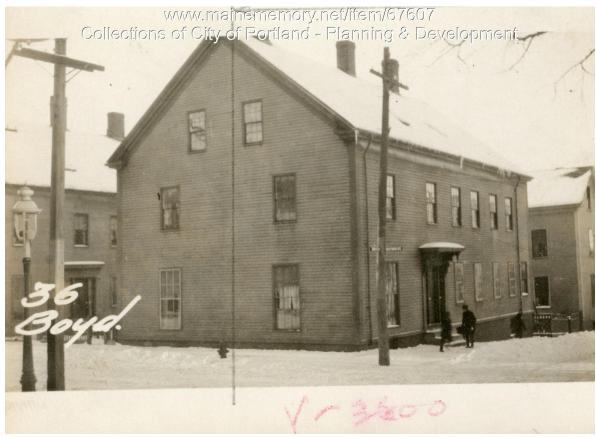

## 1924 Portland Tax Records: 87 Oxford Street, Portland, 1924

| <b>Owner:</b>    | Elias Thomas                               |
|------------------|--------------------------------------------|
| Address:         | 87 Oxford Street, Bayside, Portland, Maine |
| Use:             | Dwelling - Two family                      |
| Local Code:      | Block 22E Lot 13 Book 56 Page 1            |
| MMN item number: | 67607                                      |