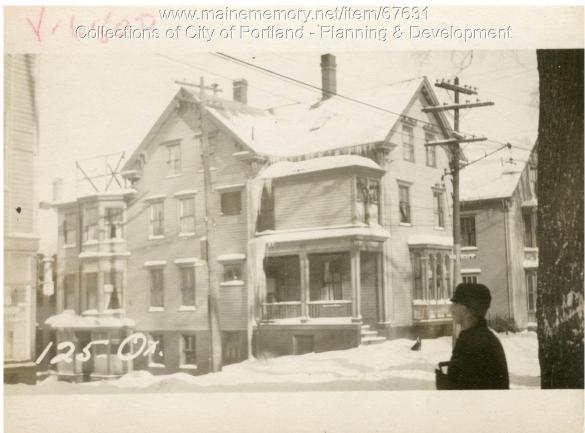

## 1924 Portland Tax Records: 125-127 Oxford Street, Portland, 1924

Portad, aine 00 Assessment 192 Name Owner Schwartz Louis & Ethel VV Street Oxford No... Block 22 A Lot 23 Use of Bldg. Rooming Name No. 125-127 Lot 23 Tenants and Rooms 6 Tenant. Age Old Exterior -Clapboards Siding Shingles Stucco Paper Tapestry Brick Com. Brick Galv. Iron Stone Terra Cotta Concrete Keating Tair Inside Class Bungalow Single House Two family Three family Plumbing Common Individual Open Set tubs Apartment Store Building Finish -Plain Hardwood Office Factory " Storage " Stables Halls Wood Terrazzo Marble Garage, private Garage, public Marole Roof - Roofing -Shingle Slate -Gravel - Rear Part Prepared Asbestos -Flat Hip -Gable Dormers Theatre Club House Cottage Heating Heating Stove Furnace Hot Water -Steam Light Oil Foundation -Brick -Stone Concrete Pile Gas -Electric Basement Full -Cement Floor Waterproof Floor -Common Hardwood Re-Concrete Concrete Slab Waterproof Windows —Plain Glass Wire Glass Shutters Construction Miscellaneous Frame Brick Tile Blocks Stucco Re-Concrete Mill Aiscellaneous Elevator Sprinkler Fire Escape Refrigerator Vacuum Cleaner Safes and Vaults Telephone Equip. Ceiling —Plaster Metal Panelled Rough Mill Steel Frame Height. 33-30 1514 5. Ground Area ..... Cubic Feet. 46, 338 c.f. Unit. 16. Utility Dep. ... 55 Per cent. Dep. ..... Se Sound Value, \$ 3336 Land 2077 Land Corner Interior .. Alley 2077 COMPUTATION 432 448 2000 × 120×.18= 41 46 45 2077 8 of 2000 x 18 for corner = -494 477 Multiplier Coefficient Area Year Unit Land Value Coefficient 1 1177 500 19 (Remarks on other Side)

## 1924 Portland Tax Records: 125-127 Oxford Street, Portland, 1924

| Owner:           | Louis Schwartz                                  |
|------------------|-------------------------------------------------|
| Address:         | 125-127 Oxford Street, Bayside, Portland, Maine |
| Use:             | Apartments                                      |
| Local Code:      | Block 22A Lot 23 Book 56 Page 1                 |
| MMN item number: | 67631                                           |
| Notes:           | The property was also owned by Ethel Schwartz.  |