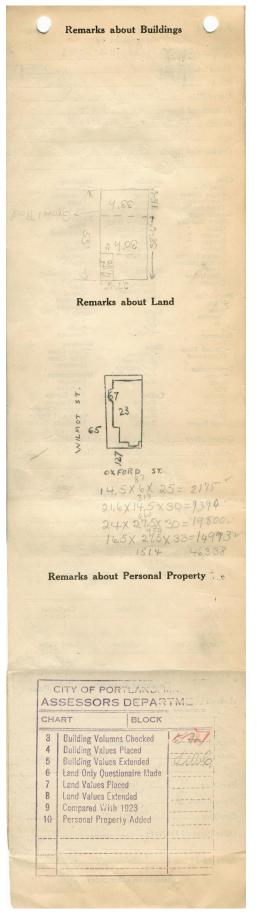

## 1924 Portland Tax Records: 125-127 Oxford Street, Portland, 1924

Portad, aine 00 Assessment 192 Name Owner Schwartz Louis & Ethel VV Street Oxford No... Block 22 A Lot 23 Use of Bldg. Rooming Name No. 125-127 Lot 23 Tenants and Rooms 6 Tenant. Age Old Exterior -Clapboards Siding Shingles Stucco Paper Tapestry Brick Com. Brick Galv. Iron Stone Terra Cotta Concrete Keating Tair Inside Class Bungalow Single House Two family Three family Plumbing Common Individual Open Set tubs Apartment Store Building Finish -Plain Hardwood Office Factory " Storage " Stables Halls Wood Terrazzo Marble Garage, private Garage, public Marole Roof - Roofing -Shingle Slate -Gravel - Rear Part Prepared Asbestos -Flat Hip -Gable Dormers Theatre Club House Cottage Heating Heating Stove Furnace Hot Water -Steam Light Oil Foundation -Brick -Stone Concrete Pile Gas -Electric Basement Full -Cement Floor Waterproof Floor -Common Hardwood Re-Concrete Concrete Slab Waterproof Windows —Plain Glass Wire Glass Shutters Construction Miscellaneous Frame Brick Tile Blocks Stucco Re-Concrete Mill Aiscellaneous Elevator Sprinkler Fire Escape Refrigerator Vacuum Cleaner Safes and Vaults Telephone Equip. Ceiling —Plaster Metal Panelled Rough Mill Steel Frame Height. 33-30 1514 5. Ground Area ..... Cubic Feet. 46, 338 c.f. Unit. 16. Utility Dep. ... 55 Per cent. Dep. ..... Se Sound Value, \$ 3336 Land 2077 Land Corner Interior .. Alley 2077 COMPUTATION 432 448 2000 × 120×.18= 41 46 45 2077 8 of 2000 x 18 for corner = -494 477 Multiplier Coefficient Area Year Unit Land Value Coefficient 1 1177 500 19 (Remarks on other Side)