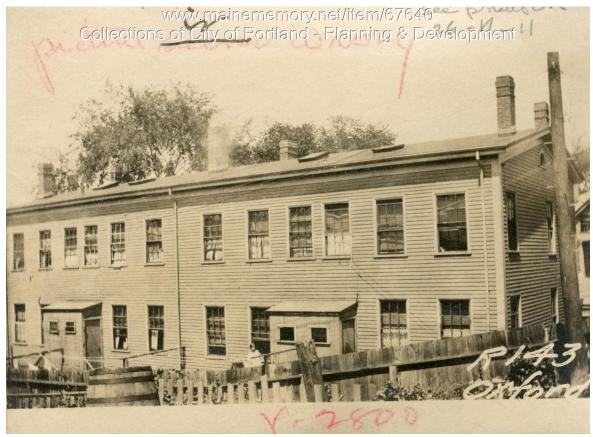

## 1924 Portland Tax Records: 141 Oxford Street, Portland, 1924

| <b>Owner:</b>    | Charles H. Felt                             |
|------------------|---------------------------------------------|
| Address:         | 141 Oxford Street, Bayside, Portland, Maine |
| Use:             | Dwelling - Two family                       |
| Local Code:      | Block 26N Lot 12 Book 56 Page 1             |
| MMN item number: | 67640                                       |