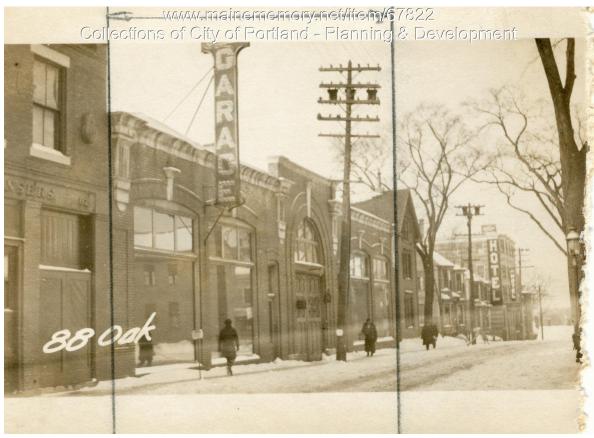

## 1924 Portland Tax Records: 84-88 Oak Street, Portland, 1924

| Owner:           | Harriette L. Jerris                         |
|------------------|---------------------------------------------|
| Address:         | 84-88 Oak Street, Downtown, Portland, Maine |
| Use:             | Garage, public                              |
| Local Code:      | Block 37A Lot 23 Book 55 Page 1             |
| MMN item number: | 67822                                       |