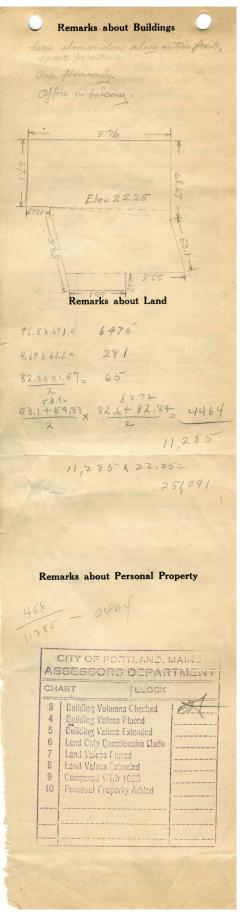

## 1924 Portland Tax Records: 84-88 Oak Street, Portland, 1924

'nd, Por aine Assessment 19 Name Owner Jerris Harriette L. Street Oak-(garage) No.84-88 Block 37 Block A Lot 23 Use of Bldg. Mercantile Name. # 22 Tenants and Rooms Central Garage Ca Rentals # 4,000 aupar Age ...... 10 years ± Class Bungalow Single House Two family Three family Apartment Exterior Clapboards Siding Shingles Plumbing Common Individual Open Set tubs Stingles Stucco Paper Tapestry Brick Com. Brick Galv. Iron Stone Three family Apartment Store Building Office " Factory " Storage " Stables Finish Plain Hardwood Halls Wood Terrazzo Marble Stone Terra Cotta Concrete Stables Garage, private Garage, public Theatre Club House Cottage Marble Roof — Roofing Shingle Slate Gravel + Prepared Asbestos Flat Hip Gable Dormers Windown Heating Stove Furnace Hot Water Steam Foundation Brick Stone Concrete Pile Light Oil Gas Electric Basement Full Cement Floor Waterproof Floor Common Hardwood Re-Concrete Concrete Slab Waterproof Windows Plain Glass Wire Glass Shutters Construction Miscellaneous Frame Brick Tile Blocks Stuces Elevator Sprinkler Fire Escape Refrigerator Vacuum Cleaner Safes and Vaults Telephone Equip. Ceiling Plaster Metal Panelled Rough Stucco Re-Concrete Mill Steel Frame .... Height 22'3" Ground Area 11,285 Cubic Feet. 2510.91 Unit 10 ets. Utility Dep. .... 30 Per cent. Dep. ..... Sound Value, \$ 17576 ... Allev ...... Depth .....ft. COMPUTATION 11.000 8800 = H348 8511 6448x 88x 4200 22348 17311 150 Multiplier Coefficient Area # Land Value Year Unit Coefficient 19 T Surveyed by John B. L.C. (Remarks on other Side) Mar. 13, 1924