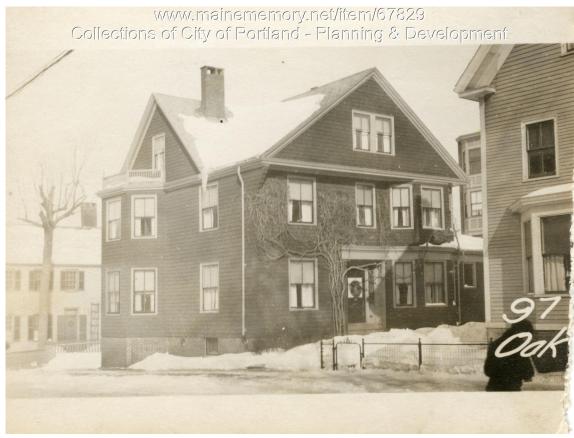

## 1924 Portland Tax Records: 97-99 Oak Street, Portland, 1924

NON-RESIDENT Portland, maine Assessment 19 Name Owner Brett Alice E 1.1 Street Oak No97-99 Block 37 Block B Use of Bldg. Prix Res. .. Name... Tenants and Rooms H. F. Libby Rentals ..... Age 35 years #97 Condition of Repair ..... Class Bungalow - Single House Two family Three family Apartment Store Building Office " Factory " Storage " Stables Garage, public Theatre Club House Cottage oundate Exterior Clapboards Siding = Shingles Stucco Paper Tapestry Brick Com. Brick Galv. Iron Stone Terra Cotta Concrete Plumbing Common Individual Open Set tubs Finish Plain Hardwood Halls - Wood Terrazzo Marble Marble Roof -- Roofing Shingle - Slate Gravel Prepared Asbestos Flat -- Hip Gable Dormers Windows Heating Stove - Furnace Hot Water Foundation Steam Brick Stone Concrete Pile Light Oil Gas -Electric Basement Full — Cement Floor Waterproof Floor Common Hardwood Re-Concrete Concrete Slab Waterproof Windows —Plain Glass Wire Glass Shutters Construction - Frame Brick Tile Blocks Stucco Re-Concrete Mill Steel Frame Miscellaneous Ascellaneous Elevator Sprinkler Fire Escape Refrigerator Vacuum Cleaner Safes and Vaults Telephone Equip. Ceiling - Plaster Metal Panelled Rough Ground Area 33 × 42 = 1386 Height 27 Cubic Feet 37422 100 Utility Dep. Dep. 65 Per cent. - Sound Value, \$ 2358 N Land 3492 Corner Inter Front 50 Depth 24 .... Interior ...... Alley \_\_\_\_\_\_ft. COMPUTATION Multiplier Coefficient Area # Land Value #5106 Year Unit/15 Coefficient #128 10 TT T IT T R 10 Surveyed by B.Z. Colt (Remarks on other Side)

## 1924 Portland Tax Records: 97-99 Oak Street, Portland, 1924

Owner:Alice E. BrettAddress:97-99 Oak Street, Downtown, Portland, MaineUse:Dwelling - Single familyLocal Code:Block 37B Lot 13 Book 55 Page 1MMN item number:67829