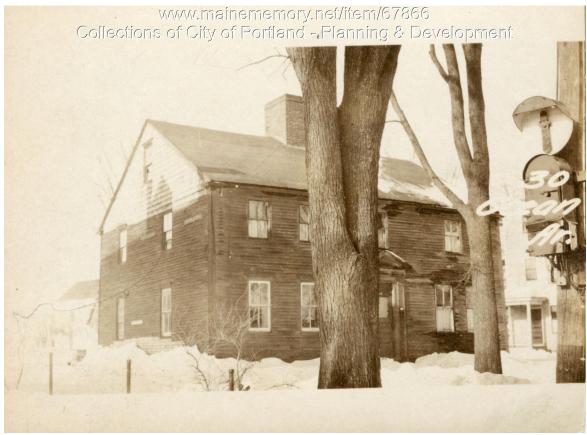

## 1924 Portland Tax Records: 28-36 Ocean Avenue, Portland, 1924

| Owner:           | Bridget E. Driscoll                          |
|------------------|----------------------------------------------|
| Address:         | 28-36 Ocean Avenue, Deering, Portland, Maine |
| Use:             | Dwelling - Single family                     |
| Local Code:      | Block 129B Lot 4 Book 55 Page 1              |
| MMN item number: | 67866                                        |