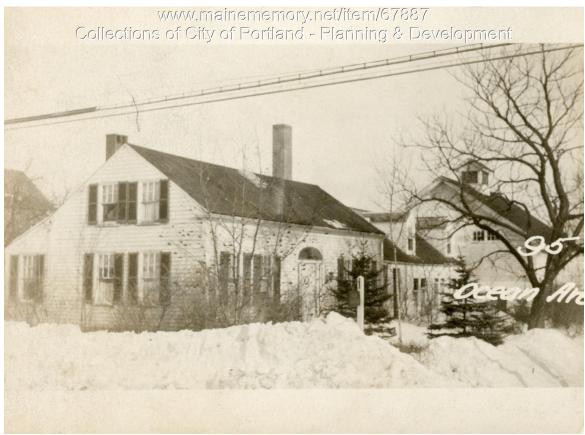

## 1924 Portland Tax Records: 95 Ocean Avenue, Portland, 1924

thet A Port d. aine Assessment 19 Day School Name Owner Greenleaf Charles P Street Ocean Ave No. 95 Use of Bldg. Prickte school Name. Tenants and Rooms 1- 0 MINOF - 6 Rentals ...... Age . 75+ Condition of Repair ..... Class Bungalow Single House Two family Apartment Store Building Office " Factory " Storage Stables Garage, private Garage, public Theatre Chub House Cottage oundation remodelled 1081 Exterior - Clapboards Siding Shingles Stucco Paper Tapestry Brick Com. Brick Galv. Iron Stone Terra Cotta Concrete Plumbing Common Individual Open Set tubs Finish - Plain Hardwood Halls Wood Terrazzo Marble Marble Roof -- Roofing -- Shingle Slate Gravel Prepared Asbestos Flat Hip -- Gable Dormers Windows Heating Stove Furnace Hot Water Foundation Brick Stone Concrete Pile - Steam Light Oil Gas - Electric 0 Basement - Full - Cement Floor Waterproof 4 Windows Plain Glass Wire Glass Shutters Floor 17 Common Hardwood Re-Concrete Concrete Slab Waterproof Construction - Frame Brick Tile Blocks Stucco Re-Concrete Mill Steel Frame 1 Miscellaneous Alscellaneous Elevator Sprinkler Fire Escape Refrigerator Vacuum Cleaner Safes and Vaults Telephone Equip Ceiling Plaster Metal Panelled Rough 2 Ground Area 1750 09-14 .... Height 19' - 14" .cts. Cubic Feet 28852 Unit Utility Dep. ... Dep. 60 Per cent. Sound Value, \$ 4172 with -pag Land 52 A Corner Interior Alley ..... Depth .... Front .ft. COMPUTATION estimated 10 pe Multiplier Coefficient Area 51/2 A Coefficient Land Value Year Unit 5500 19 1000 hert Surveyed by ..... 1095 JUN 7 (Remarks on other Side) 25 - 1181/11 - S 17,500+

## 1924 Portland Tax Records: 95 Ocean Avenue, Portland, 1924

| <b>Owner:</b>          | Charles P. Greenleaf                                                                                                                                         |  |
|------------------------|--------------------------------------------------------------------------------------------------------------------------------------------------------------|--|
| Address:               | 95 Ocean Avenue, Back Cove, Portland, Maine                                                                                                                  |  |
| Use:                   | Private School                                                                                                                                               |  |
| Local Code:            | Block 129I Lot 8 Book 55 Page 1                                                                                                                              |  |
| MMN item number: 67887 |                                                                                                                                                              |  |
| Notes:                 | The property was a Block/Lot combination including Block 138E, Lot 1 & Block139E, Lot 2. The property was subsequently owned by Portland Country Day School. |  |