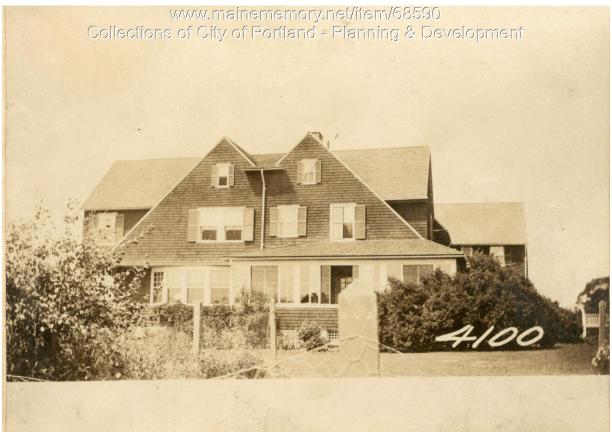

## 1924 Portland Tax Records: Hay property, Cushing's Island, Portland, 1924

Taine Por and, **Remarks** about Buildings Assessment 19 Name mrs Clara. May Owner / Street le ushings Isl, No. Lot 1 Block Name Use of Bldg. Tenants and Rooms Rentals Age (additional Pictures Condition of Repair 4100 B Class Bungalow Single House Two family Three family Apartment Store Building Office " Factory " Statage Garage, private Garage, public Theatre Club House Cottage Exterior Clapboards Siding Shingles Stueco Plumbing Common Individual Open Set tubs Singles Stucco Paper Tapestry Brick Com. Brick Galv. Iron Stone Terra Cotta Concrete **Finish** Plain Hardwood Halls Wood Terrazzo Marble Heating Stove Marble Foof—Roofing Shingle Slate Gravel Prepared Asbestos Flat Hip Gable Dormers Stove Furnace Hot Water Steam Light Oil Foundation Brick **Remarks** about Land Stone Concrete Pile Gas Electric Basement Full Cement Floor Waterproof Floor Common Hardwood Re-Concrete Concrete Slab Waterproof Windows Plain Glass Wire Glass Shutters Construction Miscellaneous Frame Brick Tile Blocks Stucco Re-Concrete Mill Steel Frame Iscellaneous Elevator Sprinkler Fire Escape Refrigerator Vacuum Cleaner Safes and Vaults Telephone Equip. **Ceiling** Plaster Metal Panelled Rough Height Ground Area. Cubic Feet..... Utility Dep. Per cent. Dep. Sound Value, \$ Alley Land Depth Front. \_\_\_\_\_ COMPUTATION **Remarks about Personal Property** Area Multiplier Coefficient Land Value Coefficient Unit Year 19 Surveyed by. 2 (over)

## 1924 Portland Tax Records: Hay property, Cushing's Island, Portland, 1924

| <b>Owner:</b>   | Clara G. Hay                                        |
|-----------------|-----------------------------------------------------|
| Address:        | Cushing's Island, Cushing's Island, Portland, Maine |
| Use:            | Dwelling - Single family                            |
| Local Code:     | Block 106A Lot A4 Book 89 Page 2                    |
| MMN item number | : 68590                                             |
| Notes:          | The record is an additional photo of the property.  |