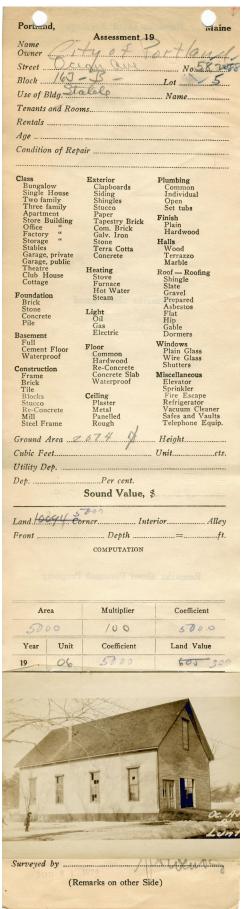

## 1924 Portland Tax Records: 582-588 Ocean Avenue, Portland, 1924

**Remarks** about Buildings **Remarks** about Land of Portla Firestation Toll-Stable 341 34×61 = 2074 **Remarks** about Personal Property CITY OF PORTLAND, MA 
 8
 Duilding Volumes Chocked

## 1924 Portland Tax Records: 582-588 Ocean Avenue, Portland, 1924

Owner:City of PortlandAddress:582-588 Ocean Avenue, East Deering, Portland, MaineUse:StableLocal Code:Block 163B Lot 5 Book 55 Page 1MMN item number:69000