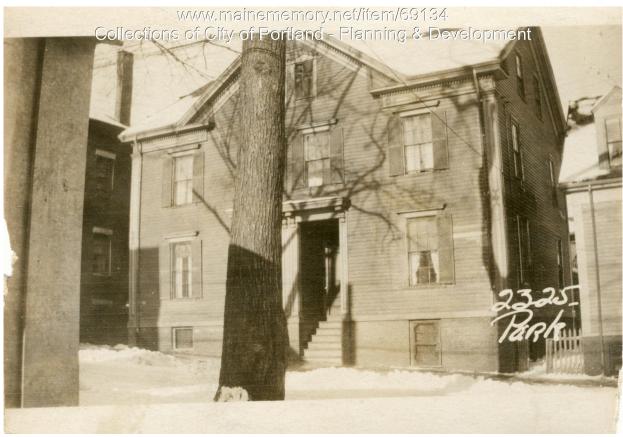

## 1924 Portland Tax Records: 23-25 Park Street, Portland, 1924

| Owner:           | James R. Adams                               |
|------------------|----------------------------------------------|
| Address:         | 23-25 Park Street, West End, Portland, Maine |
| Use:             | Apartments                                   |
| Local Code:      | Block 44A Lot 8 Book 57 Page 1               |
| MMN item number: | 69134                                        |