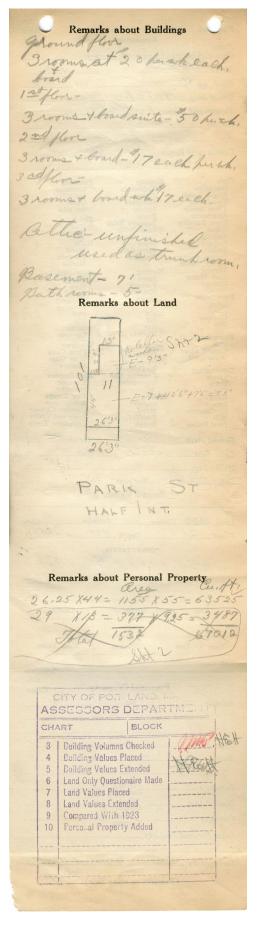

|                                         |                                              | Ra                                         | 000 100                                                |  |
|-----------------------------------------|----------------------------------------------|--------------------------------------------|--------------------------------------------------------|--|
| Por                                     | , Park                                       | Assessment 19                              | laine                                                  |  |
| Name                                    | ibby A                                       | t Wm + Man                                 | 4.                                                     |  |
| Owner P.                                | ark-1                                        | lice Bradbu                                | No.94 V                                                |  |
|                                         | - P                                          |                                            | Lot M                                                  |  |
| Block .4! Use of Bi                     | 1                                            | totel                                      | Name The Sheare and                                    |  |
|                                         | and Room                                     | 1-121                                      | Pooms 15 Baths                                         |  |
| Rentals                                 |                                              | ?                                          |                                                        |  |
| Age                                     |                                              | nt gorys                                   | \$-7                                                   |  |
|                                         | of Repair                                    | ir Fair t                                  | Throughout                                             |  |
|                                         | Brio                                         | K Section                                  |                                                        |  |
| Class                                   |                                              | Exterior                                   | Plumbing                                               |  |
| Rungalo                                 | W<br>Touse                                   | Clapboards                                 | Common<br>Individual                                   |  |
| Single I<br>Two fan<br>Three fa         | nily                                         | Shingles<br>Stucco                         | Open<br>Set tubs                                       |  |
| Apartme<br>Store B                      | ent                                          | Paper<br>Tapestry Brick                    | Finish                                                 |  |
| Office<br>Factory                       | "                                            | Com. Brick                                 | Plain<br>Hardwood                                      |  |
| Storage<br>Stables                      | "                                            | Stone<br>Terra Cotta                       | Halls<br>Wood                                          |  |
| Garage,                                 | public                                       | Concrete                                   | Wood<br>Terrazzo<br>Marble                             |  |
| Garage, public<br>Theatre<br>Club House |                                              | Heating                                    | Roof - Roofing                                         |  |
| Club House<br>Cottage                   |                                              | Stove<br>Furnace                           | Shingle<br>Slate                                       |  |
| Foundation<br>Brick                     |                                              | Hot Water<br>Steam                         | Gravel<br>Prepared                                     |  |
| Stone                                   |                                              | Light                                      | Asbestos<br>Flat                                       |  |
| Concret<br>Pile                         | e                                            | Öil<br>Gas                                 | Hip<br>Gable                                           |  |
| Basement<br>Full                        |                                              | 5 Electric                                 | Dormers darbutes                                       |  |
| Cement                                  | Floor                                        | Floor                                      | Windows Plain Glass Wire Glass                         |  |
| Construction                            |                                              | Hardwood                                   | Shutters Shutters                                      |  |
| Frame                                   | ion                                          | Re-Concrete<br>Concrete Slab<br>Waterproof | Miscellaneous<br>Elevator                              |  |
| Tile                                    |                                              | Ceiling                                    | Sprinkler<br>Fire Escape                               |  |
| Blocks<br>Stucco                        | awata                                        | Plaster<br>Metal                           | Refriverator                                           |  |
| Re-Con<br>Mill                          |                                              | Panelled                                   | Vacuum Cleaner<br>Safes and Vaults<br>Telephone Equip. |  |
|                                         | 111-1- 00-1-10                               |                                            |                                                        |  |
| Ground 2                                |                                              | 121-01-                                    | Height                                                 |  |
| Cubic Fe                                | et                                           | 600 40                                     | Unit Vets                                              |  |
| Utility Dep.                            |                                              |                                            |                                                        |  |
|                                         | 10                                           | •                                          | 3 /4 1/4                                               |  |
|                                         | 70                                           | Per cent.                                  | 2619 10#4                                              |  |
|                                         | 10                                           |                                            | \$ 3619, with \$ 2                                     |  |
| Dep                                     | 70                                           | Sound Value,                               |                                                        |  |
| Dep                                     | 10                                           | Sound Value,                               |                                                        |  |
| Dep                                     | 70                                           | Sound Value,  rner Int Depth               | eriorAlley                                             |  |
| Dep                                     | 70                                           | Sound Value,                               | eriorAlley                                             |  |
| Dep                                     | 70<br>350 co<br>26'3'                        | Sound Value,  rner                         | eriorAlley                                             |  |
| Dep                                     | 7.0<br>-350 co<br>26'3"                      | Sound Value,  rner Int Depth               | eriorAlley                                             |  |
| Land28 Front                            | 70<br>350 Co<br>26'3"<br>50,                 | Sound Value,  rner                         | erior Alley  5/ = 265/ft.  10 = 1060  1166             |  |
| Land28 Front                            | 70<br>350 Co<br>26'3"<br>50,                 | Sound Value,  rner                         | eriorAlley                                             |  |
| Land28 Front                            | 70<br>350 Co<br>26'3"<br>50,                 | Sound Value,  rner                         | erior Alley  5/ = 265/ft.  10 = 1060  1166             |  |
| Land 28 Front                           | 70<br>350 Co<br>26'3"<br>50,                 | Sound Value,  rner                         | erior Alley  5/ = 265/ft.  10 = 1060  1166             |  |
| Land28 Front                            | 7.0                                          | Sound Value,  rner                         | erior                                                  |  |
| Land. 28 Front                          | 7.0                                          | Sound Value,  rner                         | erior                                                  |  |
| Land24 Front                            | 7.0                                          | Sound Value,  rner                         | erior                                                  |  |
| Land24 Front                            | 7.0                                          | Sound Value,  rner                         | erior                                                  |  |
| Land24 Front                            | 7.0                                          | Sound Value,  rner                         | erior                                                  |  |
| Land24 Front                            | 7.0                                          | Sound Value,  rner                         | erior                                                  |  |
| Land24 Front                            | 7.0                                          | Sound Value,  rner                         | erior                                                  |  |
| Land24 Front                            | 7.0                                          | Sound Value,  rner                         | erior                                                  |  |
| Land24 Front                            | 7.0                                          | Sound Value,  rner                         | erior                                                  |  |
| Land24 Front                            | 7.0                                          | Sound Value,  rner                         | erior                                                  |  |
| Land24 Front                            | 7.0                                          | Sound Value,  rner                         | erior                                                  |  |
| Land24 Front                            | 7.0                                          | Sound Value,  rner                         | erior                                                  |  |
| Land24 Front                            | 7.0                                          | Sound Value,  rner                         | erior                                                  |  |
| Land24 Front                            | 7.0                                          | Sound Value,  rner                         | erior                                                  |  |
| Land24 Front                            | 7.0                                          | Sound Value,  rner                         | erior                                                  |  |
| Land24 Front                            | 50 Co 26 3 2 2 2 2 2 2 2 2 2 2 2 2 2 2 2 2 2 | Sound Value,  rner                         | erior                                                  |  |
| Dep  Land28  Front  26  Ar  Year  19    | 50 Co 26 3 2 2 2 2 2 2 2 2 2 2 2 2 2 2 2 2 2 | Sound Value,  rner                         | erior                                                  |  |
| Dep  Land28  Front  26  Ar  Year  19    | 50 Co 26 3 2 2 2 2 2 2 2 2 2 2 2 2 2 2 2 2 2 | Sound Value,  rner                         | erior                                                  |  |