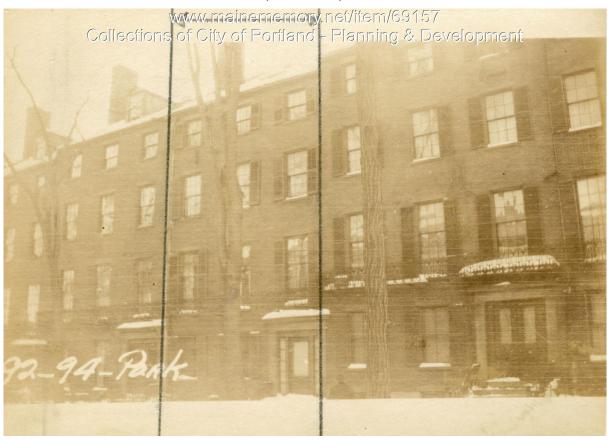

## 1924 Portland Tax Records: 94 Park Street, Portland, 1924

**Owner:** Alice Bradbury Libby

**Address:** 94 Park Street, West End, Portland, Maine

Use: Hotel

**Local Code:** Block 45B Lot 11 Book 57 Page 1

MMN item number: 69157

**Notes:** The property was subsequently owned by William & Mary Hebert.

www.mainememory.net 2 of 2