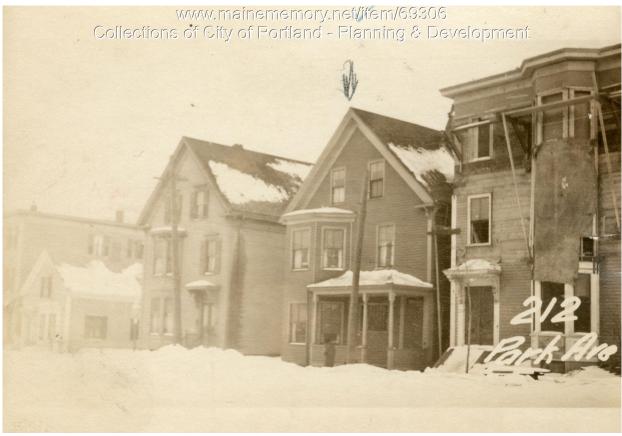

## 1924 Portland Tax Records: 210-212 Park Avenue, Portland, 1924

#10/2 Por id, aine Assessment 19 Name Owner Cunningham Eugene 1 ..... No. 210-212 Street Park Ave Block 53 B Use of Bldg. 2. Tamila Name Tenants and Rooms. 7.8773. Rentals 30 20 Age 404097 # VIV Class Bungalow Single House Two family Three family Apartment Store Building Office " Factory " Storage " Stables Garage, public Theatre Club House Cottage Exterior / Clapboards Siding Shingles Stucco Paper Tapestry Brick Com. Brick Galv. Iron Stone Terra Cotta Concrete Leating Plumbing Common Individual Open Set tubs Finish Plain Hardwood Halls Wood Terrazzo Marble Marble Roof — Roofing Shingle Slate Gravel Prepared Asbestos Flat Hip Gable Dormers Heating Stove Furnace Hot Water Steam Foundation Brick Stone Concrete Pile Light Oil Gas Electric Basement Full Cement Floor Waterproof Floor Common Hardwood Re-Concrete Concrete Slab Waterproof Windows Plain Glass Wire Glass Shutters Construction Miscellaneous Frame Brick Tile Blocks Stucco Re-Concrete Mill Steel Frame Alscellaneous Elevator Sprinkler Fire Escape Refrigerator Vacuum Cleaner Safes and Vaults Telephone Equip. Ceiling UPlaster Metal Panelled Rough Height...... 76 Ground Area .. Unit\_16 Cubic Feet ..... 5 Per cent. - Sound Value, \$ 2634 Land 3980 Corner. Interior Alley Front \_\_\_\_\_ Depth \_\_\_\_\_\_ft. COMPUTATION Area Multiplier Coefficient 4059 3980 0 Year Unit Coefficient Land Value 19. 375 405 Surveyed by ..... -10 (Remarks on other Side) 1085/201- 5 5500+ 22

## 1924 Portland Tax Records: 210-212 Park Avenue, Portland, 1924

Owner:Eugene CunninghamAddress:210-212 Park Avenue, Parkside, Portland, MaineUse:Dwelling - Two familyLocal Code:Block 53B Lot 5 Book 57 Page 1MMN item number:69306