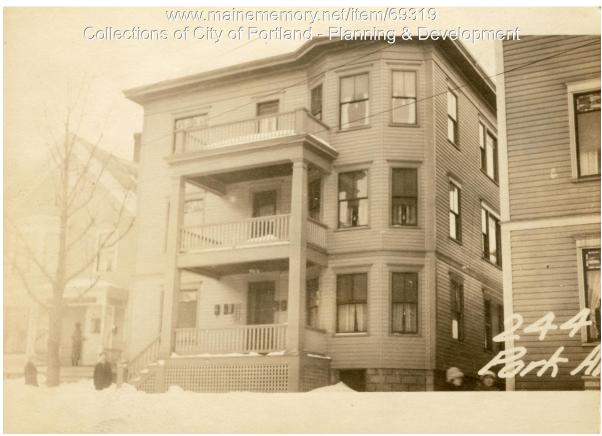

## 1924 Portland Tax Records: 244 Park Avenue, Portland, 1924

Owner:Peter P. BonfillioAddress:244 Park Avenue, Parkside, Portland, MaineUse:Dwelling - Six FamilyLocal Code:Block 53A Lot 8 Book 57 Page 1MMN item number:69319