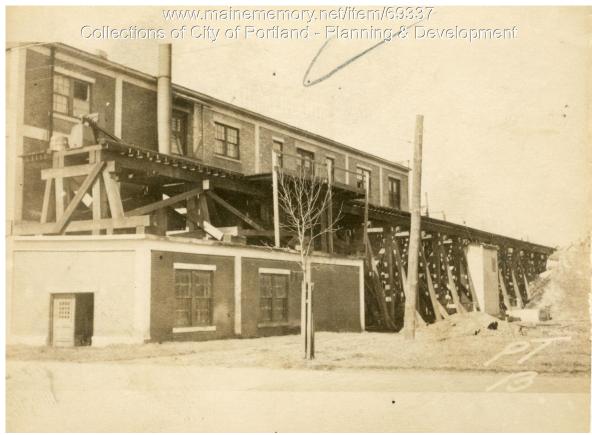

V 17 18+40 **Remarks** about Buildings pal Trestle ~ Frame 335' 2,239 Ha of 1916 Length= 334-9 y.P. stringers On R. of W. 11307 F.B.M. - 1413 F.B.M. Y.P. Guards - -Backwall & Bearing Blocks - - - -Hardware \_\_\_\_\_ 2616 105 Hardware \_\_\_\_\_ Off R. of W. Y.P. Stringers \_\_\_\_\_ - 2944 F.B.M. Y.P. Guards \_\_\_\_\_ 368 F.B.M. U.D. 5714 F.B.M. Sents, Caps, Posts & Sills & Blocks Y.P. 5714 F.B. M Hardware ----**Remarks** about Land Trestle supported by two batter posts care and stringers Sway and long tuckent bracing. **Remarks** about Personal Property 
 Building Volumes Checked

## 1924 Portland Tax Records: 337-341 Park Avenue, Portland, 1924

| Owner:           | Portland Terminal Company                       |
|------------------|-------------------------------------------------|
| Address:         | 337-341 Park Avenue, Libbytown, Portland, Maine |
| Use:             | Coal Trestle                                    |
| Local Code:      | Block 66E Lot 1 Book 57 Page 1                  |
| MMN item number: | : 69337                                         |