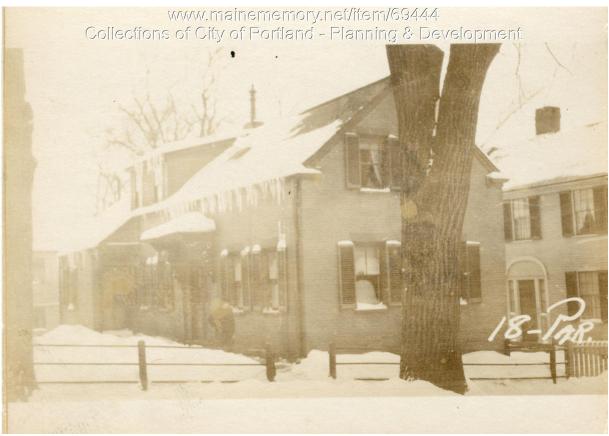

## 1924 Portland Tax Records: 18-20 Parris Street, Portland, 1924

Portiand, Maine Assessment 19 Name Owner Delano Frederick F Street Parris No. 18-20 Block 36 I Lot 31 & Use of Bldg Duelling Name. Tenants and Rooms & Press Rentals Age <u>Old 149 years</u> Condition of Repair <u>Paan</u> Exterior Clapboards Siding Shingles Stucco Paper Tapestry Brick Com. Brick Galv. Iron Stone Class Bungalow Single House Two family Three family Apartment Store Building Office " Factory " Plumbing Common Individual Open Set tubs Finish Plain Hardwood Factory " Storage " Halls Wood Terrazzo Marble Stone Terra Cotta Concrete Storage Stables Stables Garage, private Garage, public Theatre Club House Cottage Marble Roof — Roofing Shingle Slate Gravel Prepared Asbestos Flat Hip Gable Dormers Heating Stove Furnace Hot Water Steam Foundation Brick Stone Concrete Pile Light Gas Electric Basement Full Cement Floor Waterproof Floor Common Hardwood Re-Concrete Concrete Slab Waterproof Windows Plain Glass Wire Glass Shutters Construction Miscellaneous Elevator Sprinkler Fire/Escape Refrigerator Vachum Cleaner Safes and Vaults Telephone Equip. Frame Brick Tile Blocks Stucco Re-Concrete Mill Steel Frame Ceiling Plaster Metal Panelled Rough Height. Ground Area .2.6 ets Unit. 20 Cubic Feet. 1900 Utility Dep. ..... T Dep. \_\_\_\_\_ Per cent. Sound Value, \$ /32 3 Land 4415 Corner Interior Alley Front 38 0" Depth 108 0" = 4104 ft. COMPUTATION 14 2 Multiplier Coefficient Area 104 733 96 415 Year Unit Coefficient Land Value 3939 \$40 19 Surveyed by (Remarks on other Side)

## 1924 Portland Tax Records: 18-20 Parris Street, Portland, 1924

| Owner:           | Frederick F. Delano                           |
|------------------|-----------------------------------------------|
| Address:         | 18-20 Parris Street, Bayside, Portland, Maine |
| Use:             | Dwelling - Single family                      |
| Local Code:      | Block 36I Lot 31 Book 58 Page 1               |
| MMN item number: | 69444                                         |