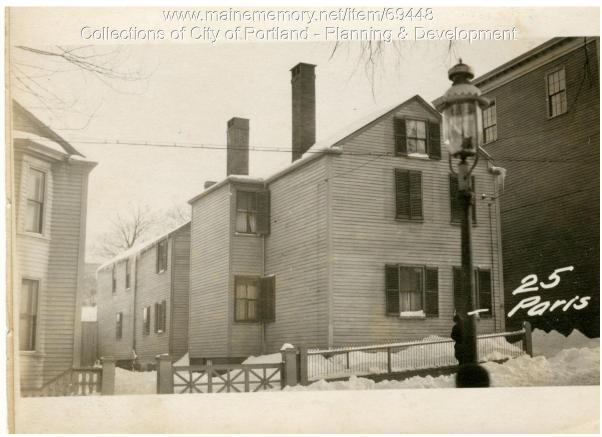

## 1924 Portland Tax Records: 23-25 Parris Street, Portland, 1924

| <b>Owner:</b>    | Joseph L. Godfrey                             |
|------------------|-----------------------------------------------|
| Address:         | 23-25 Parris Street, Bayside, Portland, Maine |
| Use:             | Dwelling - Two family                         |
| Local Code:      | Block 33I Lot 3 Book 58 Page 1                |
| MMN item number: | 69448                                         |