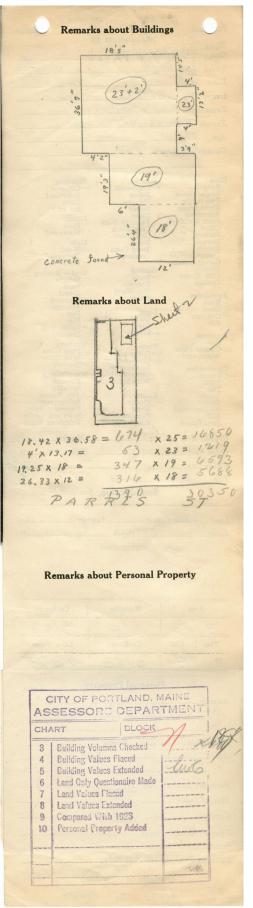

## 1924 Portland Tax Records: 23-25 Parris Street, Portland, 1924

1 + 249 Po .nd, Aaine is m 1 Ryan Assessment 19 18001 Name Owner Godfrey Joseph L .... No. 23-25 Street Parris Block 33 Lot 3 Lot Use of Bldg. Dwelling ...... Name.. Tenants and Rooms 2 families + 10 rooms Rentals 25 par mes - owner in treat Class Bungalow Single House Two family Three family Exterior Clapboards Siding Shingles Plumbing Common Individual Open Set tubs Three family Apartment Store Building Office " Factory " Storage " Stables Garage, private Garage, public Theatre Club House Cottage Stucco Stucco Paper Tapestry Brick Com. Brick Galv. Iron Stone Terra Cotta Concrete Finish Plain Hardwood Halls Wood Terrazzo Marble Heating Stove Furnace Hot Water Steam Marble Roof — Roofing Shingle Slate Gravel Prepared Asbestos Flat Hip Gable Dormers Foundation Brick Stone Concrete Pile Light Oil Gas Electric Basement Full Dormers Windows Plain Glass Wire Glass Shutters Miscellaneous Elevator Sprinkler Fire Escape Refrigerator Vacuum Cleaner Safes and Vaults Telephone Equip. Floor P→Common Hardwood Re-Concrete Concrete Slab Waterproof Cement Floo Waterproof nent Floor -Construction Frame Brick Tile Blocks Stucco Re-Concrete Mill Stat Ceiling Plaster Metal Panelled Rough Steel Frame . Height 25-23-19 Ground Area 13.9.0 Cubic Feet. 30350 Unit\_\_\_\_\_ Utility Dep. 6l ....Per cent. Dep. ..... Sound Value, \$2185 ... Alley Front ...... Depth .....= ....ft. COMPUTATION Multiplier Coefficient Area 3183 Land Value Unit Coefficient Year \$4 19 Surveyed by \_\_\_\_\_ K. Casen (Remarks on other Side) 10/2 24 - 1137/273 & 5000+