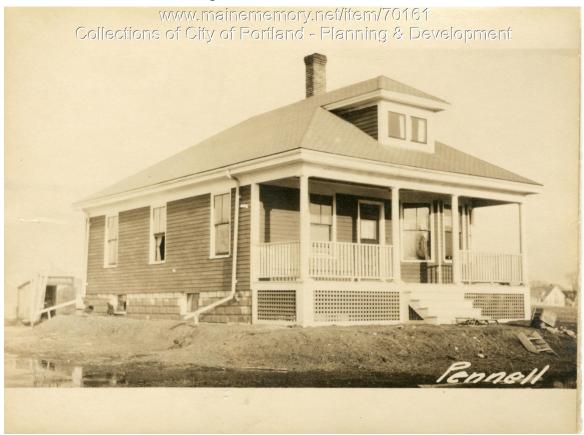

## 1924 Portland Tax Records: Dwelling, Pennell Avenue, Portland, 1924

| Owner:           | Henry Fontaine                                 |
|------------------|------------------------------------------------|
| Address:         | Pennell Avenue, North Deering, Portland, Maine |
| Use:             | Dwelling - Single family                       |
| Local Code:      | Block 347B Lot 2 Book 58 Page 1                |
| MMN item number: | 70161                                          |