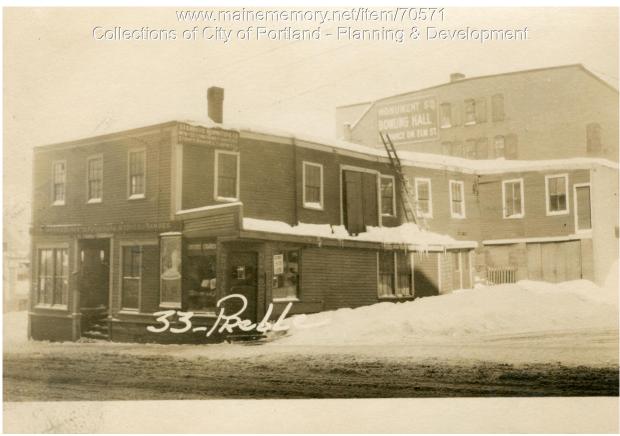

## 1924 Portland Tax Records: 33 Preble Street, Portland, 1924

| Owner:           | Standard Furniture Company                  |
|------------------|---------------------------------------------|
| Address:         | 33 Preble Street, Downtown, Portland, Maine |
| Use:             | Store - Furniture                           |
| Local Code:      | Block 27A Lot 4 Book 62 Page 3              |
| MMN item number: | 70571                                       |